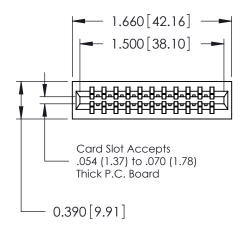

THIS IS A C.A.D. GENERATED DRAWING DO NOT MAKE MANUAL REVISIONS TO MASTER.

ISSUE NUMBER

ORIGINAL

Contact Information
520-P.C. Tail, Regular Point - Tail LG.=.175(4.45)
.125" (3.18mm) Contact Spacing x .250" (6.35mm) Row Spacing