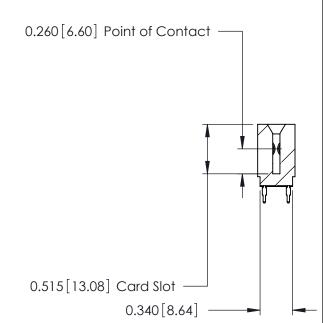

THIS IS A C.A.D. GENERATED DRAWING DO NOT MAKE MANUAL REVISIONS TO MASTER.

ISSUE NUMBER

ORIGINAL

Contact Information
520-P.C. Tail, Regular Point - Tail LG.=.175(4.45)
.125" (3.18mm) Contact Spacing x .250" (6.35mm) Row Spacing