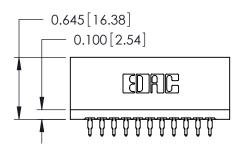

THIS IS A C.A.D. GENERATED DRAWING DO NOT MAKE MANUAL REVISIONS TO MASTER.

ISSUE NUMBER

ORIGINAL

Contact Information
520-P.C. Tail, Regular Point - Tail LG.=.175(4.45)
.125" (3.18mm) Contact Spacing x .250" (6.35mm) Row Spacing