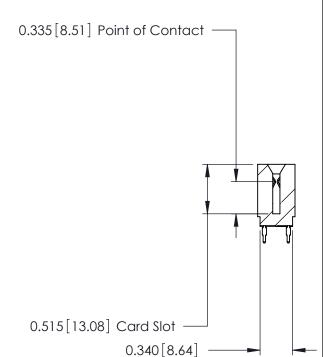

THIS IS A C.A.D. GENERATED DRAWING DO NOT MAKE MANUAL REVISIONS TO MASTER.

ISSUE NUMBER

ORIGINAL

Contact Information
525-P.C. Tail, High Point - Tail LG.=.175(4.45)
.125" (3.18mm) Contact Spacing x .250" (6.35mm) Row Spacing