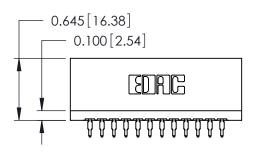

THIS IS A C.A.D. GENERATED DRAWING DO NOT MAKE MANUAL REVISIONS TO MASTER.

ISSUE NUMBER

ORIGINAL

Contact Information
525-P.C. Tail, High Point - Tail LG.=.175(4.45)
.125" (3.18mm) Contact Spacing x .250" (6.35mm) Row Spacing