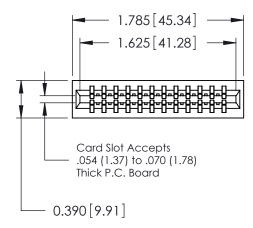

THIS IS A C.A.D. GENERATED DRAWING DO NOT MAKE MANUAL REVISIONS TO MASTER.

ISSUE NUMBER

ORIGINAL

Contact Information
525-P.C. Tail, High Point - Tail LG.=.175(4.45)
.125" (3.18mm) Contact Spacing x .250" (6.35mm) Row Spacing