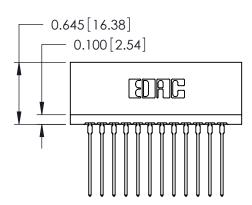

ORIGINAL

Contact Information
541-Wire Wrap, Regular Point - Tail LG.=.750(19.05)
.125" (3.18mm) Contact Spacing x .250" (6.35mm) Row Spacing

| 746 Series Ultra-Mate Card Edge Connector - Press Fit |                                                                                                                                                                                                 |                | ACAD REFERENCE NO. |                 | 746-ENG MASTER |  |
|-------------------------------------------------------|-------------------------------------------------------------------------------------------------------------------------------------------------------------------------------------------------|----------------|--------------------|-----------------|----------------|--|
|                                                       |                                                                                                                                                                                                 | DRAWN:         | J.LEE              | DATE: AUG 20/09 |                |  |
| Part Number: 746-024-541-606                          |                                                                                                                                                                                                 | CHECKED:       |                    | DATE:           |                |  |
|                                                       | THESE DRAWINGS AND SPECIFICATIONS ARE THE PROPERTY OF EDAC INC.,AND SHALL NOT BE REPRODUCED,OR COPIED OR USED AS THE BASIS FOR THE MANUFACTURE OR SALE OF APPARATUS WITHOUT WRITTEN PERMISSION. | SCALE:         |                    | SHEET 1         | OF 1           |  |
| TORONTO, ONTARIO CANADA                               |                                                                                                                                                                                                 | DRAWING NUMBER |                    |                 | ISSUE          |  |
|                                                       |                                                                                                                                                                                                 | 746-ENG MASTER |                    | 1               |                |  |
| YOUR CONNECTION TO QUALITY & SERVICE WITH             |                                                                                                                                                                                                 |                |                    |                 |                |  |