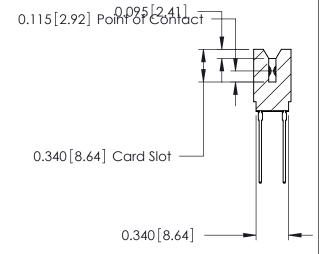

ORIGINAL

Contact Information
541-Wire Wrap, Regular Point - Tail LG.=.750(19.05)
.125" (3.18mm) Contact Spacing x .250" (6.35mm) Row Spacing

| 746 Series Ultra-Mate Card Edge Connector - Press Fit |                                                                                                                                                                                                 |                | ACAD REFERENCE NO. |                 | 746-ENG MASTER |  |
|-------------------------------------------------------|-------------------------------------------------------------------------------------------------------------------------------------------------------------------------------------------------|----------------|--------------------|-----------------|----------------|--|
|                                                       |                                                                                                                                                                                                 | DRAWN:         | J.LEE              | DATE: AUG 20/09 |                |  |
| Part Number: 746-024-541-606                          |                                                                                                                                                                                                 | CHECKED:       |                    | DATE:           |                |  |
|                                                       | THESE DRAWINGS AND SPECIFICATIONS ARE THE PROPERTY OF EDAC INC.,AND SHALL NOT BE REPRODUCED,OR COPIED OR USED AS THE BASIS FOR THE MANUFACTURE OR SALE OF APPARATUS WITHOUT WRITTEN PERMISSION. | SCALE:         |                    | SHEET 1         | OF 1           |  |
| TORONTO, ONTARIO CANADA                               |                                                                                                                                                                                                 | DRAWING NUMBER |                    |                 | ISSUE          |  |
|                                                       |                                                                                                                                                                                                 | 746-ENG MASTER |                    | 1               |                |  |
| YOUR CONNECTION TO QUALITY & SERVICE WITH             |                                                                                                                                                                                                 |                |                    |                 |                |  |