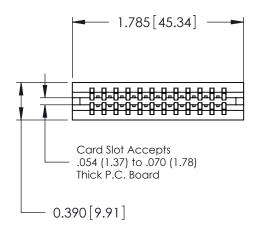

ORIGINAL

Contact Information
541-Wire Wrap, Regular Point - Tail LG.=.750(19.05)
.125" (3.18mm) Contact Spacing x .250" (6.35mm) Row Spacing

| 746 Series Ultra-Mate Card Edge Connector - Press Fit |                                                                                                                                                                                                 |                | ACAD REFERENCE NO. |                 | 746-ENG MASTER |  |
|-------------------------------------------------------|-------------------------------------------------------------------------------------------------------------------------------------------------------------------------------------------------|----------------|--------------------|-----------------|----------------|--|
|                                                       |                                                                                                                                                                                                 | DRAWN:         | J.LEE              | DATE: AUG 20/09 |                |  |
| Part Number: 746-024-541-606                          |                                                                                                                                                                                                 | CHECKED:       |                    | DATE:           |                |  |
|                                                       | THESE DRAWINGS AND SPECIFICATIONS ARE THE PROPERTY OF EDAC INC.,AND SHALL NOT BE REPRODUCED,OR COPIED OR USED AS THE BASIS FOR THE MANUFACTURE OR SALE OF APPARATUS WITHOUT WRITTEN PERMISSION. | SCALE:         |                    | SHEET 1         | OF 1           |  |
| TORONTO, ONTARIO CANADA                               |                                                                                                                                                                                                 | DRAWING NUMBER |                    |                 | ISSUE          |  |
|                                                       |                                                                                                                                                                                                 | 746-ENG MASTER |                    | 1               |                |  |
| YOUR CONNECTION TO QUALITY & SERVICE WITH             |                                                                                                                                                                                                 |                |                    |                 |                |  |