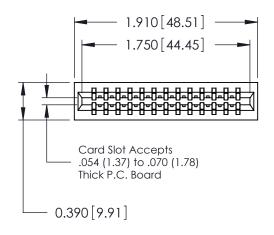

0.290 [7.37] Point of Contact

0.515 [13.08] Card Slot

0.340 [8.64]

| 746 Series Ultra-Mate Card Edge Connector - Press Fit<br>Part Number: 746-026-541-201 |                                                                                                                                                                                                  | ACAD REFERENCE NO. |    |
|---------------------------------------------------------------------------------------|--------------------------------------------------------------------------------------------------------------------------------------------------------------------------------------------------|--------------------|----|
|                                                                                       |                                                                                                                                                                                                  | DRAWN: J.LEE       |    |
|                                                                                       |                                                                                                                                                                                                  | CHECKED:           |    |
| EDAC INC TORONTO, ONTARIO CANADA YOUR CONNECTION TO QUALITY & SERVICE                 | THESE DRAWINGS AND SPECIFICATIONS ARE THE PROPERTY OF EDAC INC.,AND SHALL NOT BE REPRODUCED, OR COPIED OR USED AS THE BASIS FOR THE MANUFACTURE OR SALE OF APPARATUS WITHOUT WRITTEN PERMISSION. | SCALE:             | S  |
|                                                                                       |                                                                                                                                                                                                  | DRAWING NUMBER     |    |
|                                                                                       |                                                                                                                                                                                                  | 746-ENG MASTE      | :R |