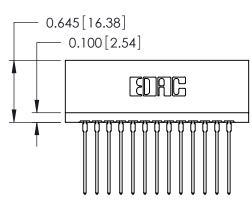

## THIS IS A C.A.D. GENERATED DRAWING DO NOT MAKE MANUAL REVISIONS TO MASTER.

ISSUE NUMBER

ORIGINAL

746-ENG MASTER
DATE: AUG 20/09

SHEET 1 OF 1

**ISSUE** 

DATE:

Contact Information
541-Wire Wrap, Regular Point - Tail LG.=.750(19.05)
.125" (3.18mm) Contact Spacing x .250" (6.35mm) Row Spacing