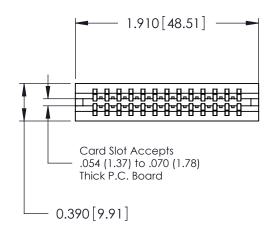

ORIGINAL

Contact Information
541-Wire Wrap, Regular Point - Tail LG.=.750(19.05)
.125" (3.18mm) Contact Spacing x .250" (6.35mm) Row Spacing

| 746 Series Ultra-Mate Card Edge Connector - Press Fit |                             |                                                                                                                                                                                                   |                | ACAD REFERENCE NO. |                 | 746-ENG MASTER |  |
|-------------------------------------------------------|-----------------------------|---------------------------------------------------------------------------------------------------------------------------------------------------------------------------------------------------|----------------|--------------------|-----------------|----------------|--|
| · ·                                                   |                             |                                                                                                                                                                                                   | DRAWN:         | J.LEE              | DATE: AUG 20/09 |                |  |
| Part Number: 746-026-541-206                          |                             |                                                                                                                                                                                                   | CHECKED:       |                    | DATE:           |                |  |
| YOUR CONNECTION TO                                    | EDAC INC                    | THESE DRAWINGS AND SPECIFICATIONS ARE THE PROPERTY OF EDAC INC., AND SHALL NOT BE REPRODUCED, OR COPIED OR USED AS THE BASIS FOR THE MANUFACTURE OR SALE OF APPARATUS WITHOUT WRITTEN PERMISSION. | SCALE:         |                    | SHEET 1 OF 1    |                |  |
|                                                       | TORONTO, ONTARIO            |                                                                                                                                                                                                   | DRAWING NUMBER |                    |                 | ISSUE          |  |
|                                                       | CANADA<br>QUALITY & SERVICE |                                                                                                                                                                                                   | 746-ENG MASTER |                    |                 | 1              |  |