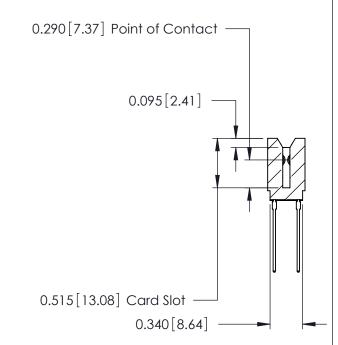

ORIGINAL

Contact Information
541-Wire Wrap, Regular Point - Tail LG.=.750(19.05)
.125" (3.18mm) Contact Spacing x .250" (6.35mm) Row Spacing

| 746 Series Ultra-Mate Card Edge Connector - Press Fit |                             |                                                                                                                                                                                                   |                | ACAD REFERENCE NO. |                 | 746-ENG MASTER |  |
|-------------------------------------------------------|-----------------------------|---------------------------------------------------------------------------------------------------------------------------------------------------------------------------------------------------|----------------|--------------------|-----------------|----------------|--|
| · ·                                                   |                             |                                                                                                                                                                                                   | DRAWN:         | J.LEE              | DATE: AUG 20/09 |                |  |
| Part Number: 746-026-541-206                          |                             |                                                                                                                                                                                                   | CHECKED:       |                    | DATE:           |                |  |
| YOUR CONNECTION TO                                    | EDAC INC                    | THESE DRAWINGS AND SPECIFICATIONS ARE THE PROPERTY OF EDAC INC., AND SHALL NOT BE REPRODUCED, OR COPIED OR USED AS THE BASIS FOR THE MANUFACTURE OR SALE OF APPARATUS WITHOUT WRITTEN PERMISSION. | SCALE:         |                    | SHEET 1 OF 1    |                |  |
|                                                       | TORONTO, ONTARIO            |                                                                                                                                                                                                   | DRAWING NUMBER |                    |                 | ISSUE          |  |
|                                                       | CANADA<br>QUALITY & SERVICE |                                                                                                                                                                                                   | 746-ENG MASTER |                    |                 | 1              |  |