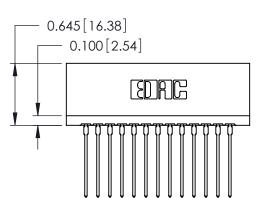

ORIGINAL

Contact Information
541-Wire Wrap, Regular Point - Tail LG.=.750(19.05)
.125" (3.18mm) Contact Spacing x .250" (6.35mm) Row Spacing

| 746 Series Ultra-Mate Card Edge Connector - Press Fit |                             |                                                                                                                                                                                                   |                | ACAD REFERENCE NO. |                 | 746-ENG MASTER |  |
|-------------------------------------------------------|-----------------------------|---------------------------------------------------------------------------------------------------------------------------------------------------------------------------------------------------|----------------|--------------------|-----------------|----------------|--|
| · ·                                                   |                             |                                                                                                                                                                                                   | DRAWN:         | J.LEE              | DATE: AUG 20/09 |                |  |
| Part Number: 746-026-541-206                          |                             |                                                                                                                                                                                                   | CHECKED:       |                    | DATE:           |                |  |
| YOUR CONNECTION TO                                    | EDAC INC                    | THESE DRAWINGS AND SPECIFICATIONS ARE THE PROPERTY OF EDAC INC., AND SHALL NOT BE REPRODUCED, OR COPIED OR USED AS THE BASIS FOR THE MANUFACTURE OR SALE OF APPARATUS WITHOUT WRITTEN PERMISSION. | SCALE:         |                    | SHEET 1 OF 1    |                |  |
|                                                       | TORONTO, ONTARIO            |                                                                                                                                                                                                   | DRAWING NUMBER |                    |                 | ISSUE          |  |
|                                                       | CANADA<br>QUALITY & SERVICE |                                                                                                                                                                                                   | 746-ENG MASTER |                    |                 | 1              |  |