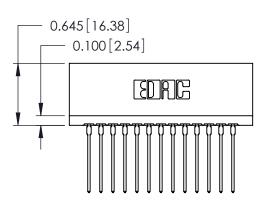

ORIGINAL

Contact Information
553-Wire Wrap, Medium Point - Tail LG.=.702(17.83)
.125" (3.18mm) Contact Spacing x .250" (6.35mm) Row Spacing

| 746 Series Ultra-Mate Card Edge Connector - Press Fit |                  |                                                                                                                                    | ACAD REFERENCE NO. |       | 746-ENG MASTER  |       |
|-------------------------------------------------------|------------------|------------------------------------------------------------------------------------------------------------------------------------|--------------------|-------|-----------------|-------|
|                                                       |                  |                                                                                                                                    | DRAWN:             | J.LEE | DATE: AUG 20/09 |       |
| Part Number: 746-026-553-606                          |                  |                                                                                                                                    | CHECKED:           |       | DATE:           |       |
|                                                       | EDAC INC         | THESE DRAWINGS AND SPECIFICATIONS ARE THE PROPERTY OF EDAC INC.,AND SHALL NOT BE REPRODUCED,OR COPIED OR USED AS THE BASIS FOR THE | SCALE:             |       | SHEET 1         | OF 1  |
|                                                       | TORONTO, ONTARIO |                                                                                                                                    | DRAWING NUMBER     |       |                 | ISSUE |
|                                                       | CANADA           | MANUFACTURE OR SALE OF APPARATUS                                                                                                   | 746-ENG MASTER     |       | ₹               | 1     |
| YOUR CONNECTION TO QUALITY & SERVICE                  |                  | WITHOUT WRITTEN PERMISSION.                                                                                                        |                    |       |                 |       |