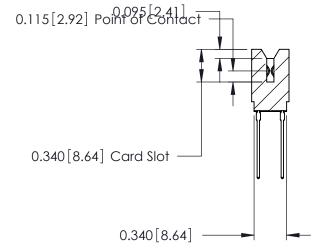

ORIGINAL

Contact Information
553-Wire Wrap, Medium Point - Tail LG.=.702(17.83)
.125" (3.18mm) Contact Spacing x .250" (6.35mm) Row Spacing

| 746 Series Ultra-Mate Card Edge Connector - Press Fit |                  |                                                                                                                                    | ACAD REFERENCE NO. |       | 746-ENG MASTER  |       |
|-------------------------------------------------------|------------------|------------------------------------------------------------------------------------------------------------------------------------|--------------------|-------|-----------------|-------|
|                                                       |                  |                                                                                                                                    | DRAWN:             | J.LEE | DATE: AUG 20/09 |       |
| Part Number: 746-026-553-606                          |                  |                                                                                                                                    | CHECKED:           |       | DATE:           |       |
|                                                       | EDAC INC         | THESE DRAWINGS AND SPECIFICATIONS ARE THE PROPERTY OF EDAC INC.,AND SHALL NOT BE REPRODUCED,OR COPIED OR USED AS THE BASIS FOR THE | SCALE:             |       | SHEET 1         | OF 1  |
|                                                       | TORONTO, ONTARIO |                                                                                                                                    | DRAWING NUMBER     |       |                 | ISSUE |
|                                                       | CANADA           | MANUFACTURE OR SALE OF APPARATUS                                                                                                   | 746-ENG MASTER     |       | ₹               | 1     |
| YOUR CONNECTION TO QUALITY & SERVICE                  |                  | WITHOUT WRITTEN PERMISSION.                                                                                                        |                    |       |                 |       |