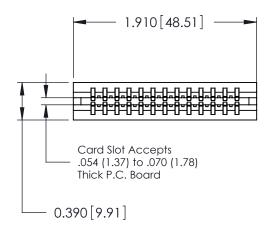

ORIGINAL

Contact Information
553-Wire Wrap, Medium Point - Tail LG.=.702(17.83)
.125" (3.18mm) Contact Spacing x .250" (6.35mm) Row Spacing

| 746 Series Ultra-Mate Card Edge Connector - Press Fit |                  |                                                                                                                                    | ACAD REFERENCE NO. |       | 746-ENG MASTER  |       |
|-------------------------------------------------------|------------------|------------------------------------------------------------------------------------------------------------------------------------|--------------------|-------|-----------------|-------|
|                                                       |                  |                                                                                                                                    | DRAWN:             | J.LEE | DATE: AUG 20/09 |       |
| Part Number: 746-026-553-606                          |                  |                                                                                                                                    | CHECKED:           |       | DATE:           |       |
|                                                       | EDAC INC         | THESE DRAWINGS AND SPECIFICATIONS ARE THE PROPERTY OF EDAC INC.,AND SHALL NOT BE REPRODUCED,OR COPIED OR USED AS THE BASIS FOR THE | SCALE:             |       | SHEET 1         | OF 1  |
|                                                       | TORONTO, ONTARIO |                                                                                                                                    | DRAWING NUMBER     |       |                 | ISSUE |
|                                                       | CANADA           | MANUFACTURE OR SALE OF APPARATUS                                                                                                   | 746-ENG MASTER     |       | ₹               | 1     |
| YOUR CONNECTION TO QUALITY & SERVICE                  |                  | WITHOUT WRITTEN PERMISSION.                                                                                                        |                    |       |                 |       |