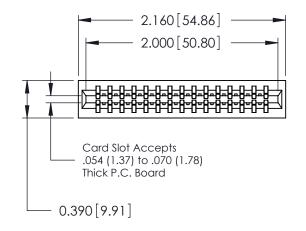

THIS IS A C.A.D. GENERATED DRAWING DO NOT MAKE MANUAL REVISIONS TO MASTER.

ISSUE NUMBER

ORIGINAL

Contact Information
525-P.C. Tail, High Point - Tail LG.=.175(4.45)
.125" (3.18mm) Contact Spacing x .250" (6.35mm) Row Spacing