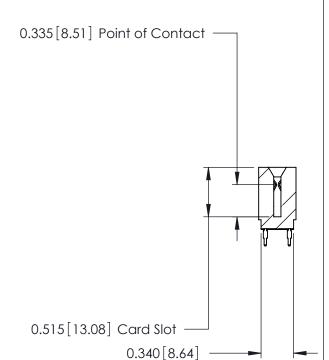

THIS IS A C.A.D. GENERATED DRAWING DO NOT MAKE MANUAL REVISIONS TO MASTER.

ISSUE NUMBER

ORIGINAL

Contact Information
525-P.C. Tail, High Point - Tail LG.=.175(4.45)
.125" (3.18mm) Contact Spacing x .250" (6.35mm) Row Spacing