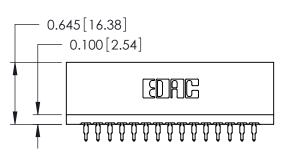

THIS IS A C.A.D. GENERATED DRAWING DO NOT MAKE MANUAL REVISIONS TO MASTER.

ISSUE NUMBER

ORIGINAL

Contact Information
525-P.C. Tail, High Point - Tail LG.=.175(4.45)
.125" (3.18mm) Contact Spacing x .250" (6.35mm) Row Spacing