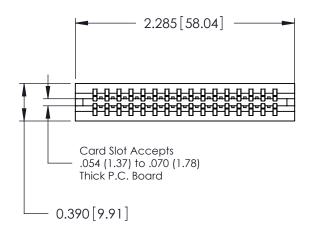

ORIGINAL

Contact Information
520-P.C. Tail, Regular Point - Tail LG.=.175(4.45)
.125" (3.18mm) Contact Spacing x .250" (6.35mm) Row Spacing

|  | 746 Series Ultra-Mate Card Edge Connector - Press Fit |                                                                                                                                                                                                   |                | ACAD REFERENCE NO. |                 | 746-ENG MASTER |  |
|--|-------------------------------------------------------|---------------------------------------------------------------------------------------------------------------------------------------------------------------------------------------------------|----------------|--------------------|-----------------|----------------|--|
|  | · ·                                                   |                                                                                                                                                                                                   | DRAWN:         | J.LEE              | DATE: AUG 20/09 |                |  |
|  | Part Number: 746-032-520-606                          | CHECKED:                                                                                                                                                                                          |                | DATE:              |                 |                |  |
|  | EDAC INC TORONTO, ONTARIO CANADA                      | THESE DRAWINGS AND SPECIFICATIONS ARE THE PROPERTY OF EDAC INC., AND SHALL NOT BE REPRODUCED, OR COPIED OR USED AS THE BASIS FOR THE MANUFACTURE OR SALE OF APPARATUS WITHOUT WRITTEN PERMISSION. | SCALE:         |                    | SHEET 1         | 1 OF           |  |
|  |                                                       |                                                                                                                                                                                                   | DRAWING NUMBER |                    |                 | ISSUE          |  |
|  |                                                       |                                                                                                                                                                                                   | 746-ENG MASTER |                    | 1               |                |  |
|  | YOUR CONNECTION TO QUALITY & SERVICE                  |                                                                                                                                                                                                   |                |                    | ļ               |                |  |