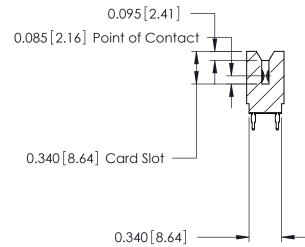

ORIGINAL

Contact Information
520-P.C. Tail, Regular Point - Tail LG.=.175(4.45)
.125" (3.18mm) Contact Spacing x .250" (6.35mm) Row Spacing

|  | 746 Series Ultra-Mate Card Edge Connector - Press Fit |                                                                                                                                                                                                   |                | ACAD REFERENCE NO. |                 | 746-ENG MASTER |  |
|--|-------------------------------------------------------|---------------------------------------------------------------------------------------------------------------------------------------------------------------------------------------------------|----------------|--------------------|-----------------|----------------|--|
|  | · ·                                                   |                                                                                                                                                                                                   | DRAWN:         | J.LEE              | DATE: AUG 20/09 |                |  |
|  | Part Number: 746-032-520-606                          | CHECKED:                                                                                                                                                                                          |                | DATE:              |                 |                |  |
|  | EDAC INC TORONTO, ONTARIO CANADA                      | THESE DRAWINGS AND SPECIFICATIONS ARE THE PROPERTY OF EDAC INC., AND SHALL NOT BE REPRODUCED, OR COPIED OR USED AS THE BASIS FOR THE MANUFACTURE OR SALE OF APPARATUS WITHOUT WRITTEN PERMISSION. | SCALE:         |                    | SHEET 1         | 1 OF           |  |
|  |                                                       |                                                                                                                                                                                                   | DRAWING NUMBER |                    |                 | ISSUE          |  |
|  |                                                       |                                                                                                                                                                                                   | 746-ENG MASTER |                    | 1               |                |  |
|  | YOUR CONNECTION TO QUALITY & SERVICE                  |                                                                                                                                                                                                   |                |                    | ļ               |                |  |