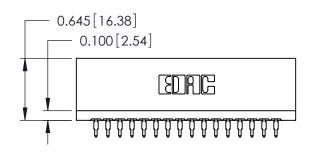

ORIGINAL

Contact Information
520-P.C. Tail, Regular Point - Tail LG.=.175(4.45)
.125" (3.18mm) Contact Spacing x .250" (6.35mm) Row Spacing

|  | 746 Series Ultra-Mate Card Edge Connector - Press Fit |                                                                                                                                                                                                   |                | ACAD REFERENCE NO. |                 | 746-ENG MASTER |  |
|--|-------------------------------------------------------|---------------------------------------------------------------------------------------------------------------------------------------------------------------------------------------------------|----------------|--------------------|-----------------|----------------|--|
|  | · ·                                                   |                                                                                                                                                                                                   | DRAWN:         | J.LEE              | DATE: AUG 20/09 |                |  |
|  | Part Number: 746-032-520-606                          | CHECKED:                                                                                                                                                                                          |                | DATE:              |                 |                |  |
|  | EDAC INC TORONTO, ONTARIO CANADA                      | THESE DRAWINGS AND SPECIFICATIONS ARE THE PROPERTY OF EDAC INC., AND SHALL NOT BE REPRODUCED, OR COPIED OR USED AS THE BASIS FOR THE MANUFACTURE OR SALE OF APPARATUS WITHOUT WRITTEN PERMISSION. | SCALE:         |                    | SHEET 1         | 1 OF           |  |
|  |                                                       |                                                                                                                                                                                                   | DRAWING NUMBER |                    |                 | ISSUE          |  |
|  |                                                       |                                                                                                                                                                                                   | 746-ENG MASTER |                    | 1               |                |  |
|  | YOUR CONNECTION TO QUALITY & SERVICE                  |                                                                                                                                                                                                   |                |                    | ļ               |                |  |