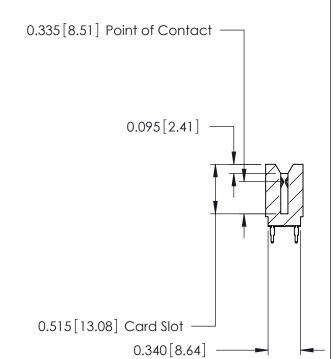

THIS IS A C.A.D. GENERATED DRAWING DO NOT MAKE MANUAL REVISIONS TO MASTER.

ORIGINAL

Contact Information
525-P.C. Tail, High Point - Tail LG.=.175(4.45)
.125" (3.18mm) Contact Spacing x .250" (6.35mm) Row Spacing