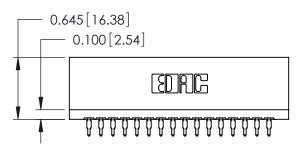

THIS IS A C.A.D. GENERATED DRAWING DO NOT MAKE MANUAL REVISIONS TO MASTER.

ORIGINAL

Contact Information
525-P.C. Tail, High Point - Tail LG.=.175(4.45)
.125" (3.18mm) Contact Spacing x .250" (6.35mm) Row Spacing