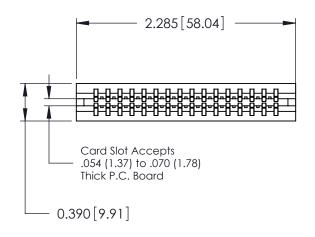

THIS IS A C.A.D. GENERATED DRAWING DO NOT MAKE MANUAL REVISIONS TO MASTER.

ORIGINAL

Contact Information
525-P.C. Tail, High Point - Tail LG.=.175(4.45)
.125" (3.18mm) Contact Spacing x .250" (6.35mm) Row Spacing