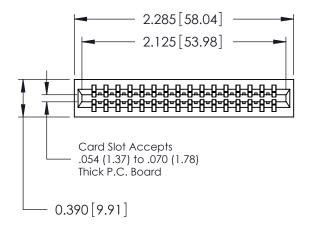

THIS IS A C.A.D. GENERATED DRAWING DO NOT MAKE MANUAL REVISIONS TO MASTER.

ORIGINAL

Contact Information
540-Wire Wrap, Regular Point - Tail LG.=.560(14.22)
.125" (3.18mm) Contact Spacing x .250" (6.35mm) Row Spacing