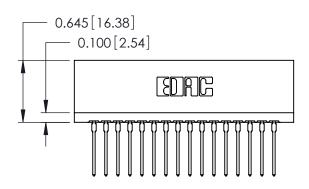

THIS IS A C.A.D. GENERATED DRAWING DO NOT MAKE MANUAL REVISIONS TO MASTER.

ORIGINAL

Contact Information
540-Wire Wrap, Regular Point - Tail LG.=.560(14.22)
.125" (3.18mm) Contact Spacing x .250" (6.35mm) Row Spacing