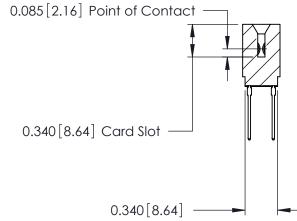

THIS IS A C.A.D. GENERATED DRAWING DO NOT MAKE MANUAL REVISIONS TO MASTER.

ORIGINAL

Contact Information
540-Wire Wrap, Regular Point - Tail LG.=.560(14.22)
.125" (3.18mm) Contact Spacing x .250" (6.35mm) Row Spacing