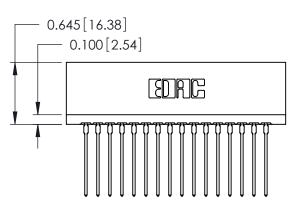

THIS IS A C.A.D. GENERATED DRAWING DO NOT MAKE MANUAL REVISIONS TO MASTER.

ORIGINAL

Contact Information
541-Wire Wrap, Regular Point - Tail LG.=.750(19.05)
.125" (3.18mm) Contact Spacing x .250" (6.35mm) Row Spacing