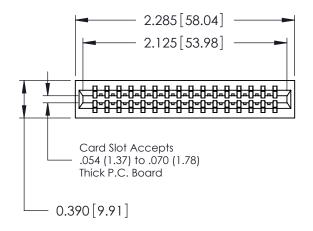

0.290 [7.37] Point of Contact -0.515[13.08] Card Slot — 0.340[8.64] -

| 746 Series Ultra-Mate Card Edge Connector - Press Fit            |                  |                                                                                                                                                                     |                | ACAD REFERENCE NO. |                 | 746-ENG MASTER |  |
|------------------------------------------------------------------|------------------|---------------------------------------------------------------------------------------------------------------------------------------------------------------------|----------------|--------------------|-----------------|----------------|--|
|                                                                  |                  |                                                                                                                                                                     | DRAWN:         | J.LEE              | DATE: AUG 20/09 |                |  |
| Part Number: 746-032-541-201                                     |                  |                                                                                                                                                                     | CHECKED:       |                    | DATE:           |                |  |
| EDNG                                                             | EDAC INC         | THESE DRAWINGS AND SPECIFICATIONS ARE THE PROPERTY OF EDAC INC.,AND SHALL NOT BE REPRODUCED,OR COPIED OR USED AS THE BASIS FOR THE MANUFACTURE OR SALE OF APPARATUS | SCALE:         |                    | SHEET '         | 1 OF 1         |  |
|                                                                  | TORONTO, ONTARIO |                                                                                                                                                                     | DRAWING NUMBER |                    |                 | ISSUE          |  |
|                                                                  | CANADA           |                                                                                                                                                                     | 746-ENG MASTER |                    | ₹               | 1              |  |
| YOUR CONNECTION TO QUALITY & SERVICE WITHOUT WRITTEN PERMISSION. |                  |                                                                                                                                                                     |                |                    | ĺ               |                |  |