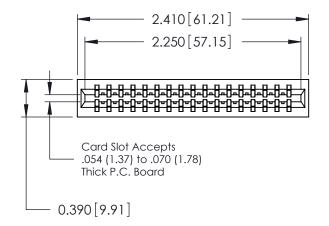

THIS IS A C.A.D. GENERATED DRAWING DO NOT MAKE MANUAL REVISIONS TO MASTER.

ORIGINAL

Contact Information
541-Wire Wrap, Regular Point - Tail LG.=.750(19.05)
.125" (3.18mm) Contact Spacing x .250" (6.35mm) Row Spacing