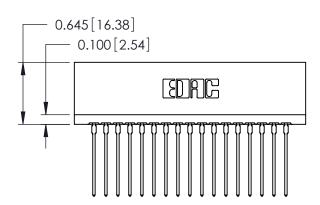

THIS IS A C.A.D. GENERATED DRAWING DO NOT MAKE MANUAL REVISIONS TO MASTER.

ORIGINAL

Contact Information
541-Wire Wrap, Regular Point - Tail LG.=.750(19.05)
.125" (3.18mm) Contact Spacing x .250" (6.35mm) Row Spacing