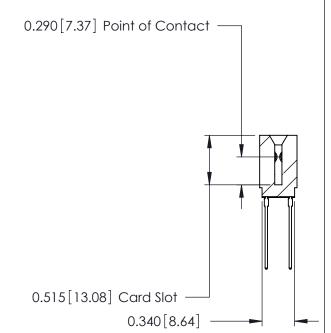

THIS IS A C.A.D. GENERATED DRAWING DO NOT MAKE MANUAL REVISIONS TO MASTER.

ORIGINAL

Contact Information
541-Wire Wrap, Regular Point - Tail LG.=.750(19.05)
.125" (3.18mm) Contact Spacing x .250" (6.35mm) Row Spacing