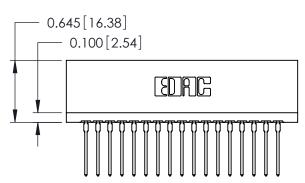

ORIGINAL

Contact Information
545-Wire Wrap, High Point - Tail LG.=.560(14.22)
.125" (3.18mm) Contact Spacing x .250" (6.35mm) Row Spacing

| 746 Series Ultra-Mate Card Edge Connector - Press Fit                 |                                                                                                                                                                                                 |                | ACAD REFERENCE NO. |                 | 746-ENG MASTER |  |
|-----------------------------------------------------------------------|-------------------------------------------------------------------------------------------------------------------------------------------------------------------------------------------------|----------------|--------------------|-----------------|----------------|--|
|                                                                       |                                                                                                                                                                                                 | DRAWN:         | J.LEE              | DATE: AUG 20/09 |                |  |
| Part Number: 746-034-545-206                                          |                                                                                                                                                                                                 | CHECKED:       |                    | DATE:           |                |  |
| EDAC INC TORONTO, ONTARIO CANADA YOUR CONNECTION TO QUALITY & SERVICE | THESE DRAWINGS AND SPECIFICATIONS ARE THE PROPERTY OF EDAC INC.,AND SHALL NOT BE REPRODUCED,OR COPIED OR USED AS THE BASIS FOR THE MANUFACTURE OR SALE OF APPARATUS WITHOUT WRITTEN PERMISSION. | SCALE:         |                    | SHEET 1         | OF 1           |  |
|                                                                       |                                                                                                                                                                                                 | DRAWING NUMBER |                    |                 | ISSUE          |  |
|                                                                       |                                                                                                                                                                                                 | 746-ENG MASTER |                    | ₹               | 1              |  |
| TOUR CONNECTION TO QUALITY & SERVICE                                  |                                                                                                                                                                                                 |                |                    |                 |                |  |