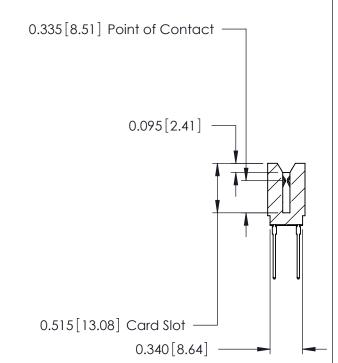

ORIGINAL

Contact Information
545-Wire Wrap, High Point - Tail LG.=.560(14.22)
.125" (3.18mm) Contact Spacing x .250" (6.35mm) Row Spacing

| 746 Series Ultra-Mate Card Edge Connector - Press Fit                 |                                                                                                                                                                                                 |                | ACAD REFERENCE NO. |                 | 746-ENG MASTER |  |
|-----------------------------------------------------------------------|-------------------------------------------------------------------------------------------------------------------------------------------------------------------------------------------------|----------------|--------------------|-----------------|----------------|--|
|                                                                       |                                                                                                                                                                                                 | DRAWN:         | J.LEE              | DATE: AUG 20/09 |                |  |
| Part Number: 746-034-545-206                                          |                                                                                                                                                                                                 | CHECKED:       |                    | DATE:           |                |  |
| EDAC INC TORONTO, ONTARIO CANADA YOUR CONNECTION TO QUALITY & SERVICE | THESE DRAWINGS AND SPECIFICATIONS ARE THE PROPERTY OF EDAC INC.,AND SHALL NOT BE REPRODUCED,OR COPIED OR USED AS THE BASIS FOR THE MANUFACTURE OR SALE OF APPARATUS WITHOUT WRITTEN PERMISSION. | SCALE:         |                    | SHEET 1         | OF 1           |  |
|                                                                       |                                                                                                                                                                                                 | DRAWING NUMBER |                    |                 | ISSUE          |  |
|                                                                       |                                                                                                                                                                                                 | 746-ENG MASTER |                    | ₹               | 1              |  |
| TOUR CONNECTION TO QUALITY & SERVICE                                  |                                                                                                                                                                                                 |                |                    |                 |                |  |