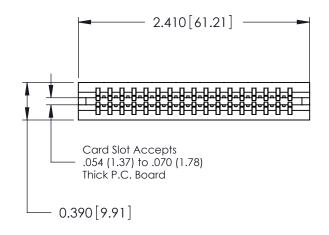

ORIGINAL

Contact Information
545-Wire Wrap, High Point - Tail LG.=.560(14.22)
.125" (3.18mm) Contact Spacing x .250" (6.35mm) Row Spacing

| 746 Series Ultra-Mate Card Edge Connector - Press Fit                 |                                                                                                                                                                                                 |                | ACAD REFERENCE NO. |                 | 746-ENG MASTER |  |
|-----------------------------------------------------------------------|-------------------------------------------------------------------------------------------------------------------------------------------------------------------------------------------------|----------------|--------------------|-----------------|----------------|--|
|                                                                       |                                                                                                                                                                                                 | DRAWN:         | J.LEE              | DATE: AUG 20/09 |                |  |
| Part Number: 746-034-545-206                                          |                                                                                                                                                                                                 | CHECKED:       |                    | DATE:           |                |  |
| EDAC INC TORONTO, ONTARIO CANADA YOUR CONNECTION TO QUALITY & SERVICE | THESE DRAWINGS AND SPECIFICATIONS ARE THE PROPERTY OF EDAC INC.,AND SHALL NOT BE REPRODUCED,OR COPIED OR USED AS THE BASIS FOR THE MANUFACTURE OR SALE OF APPARATUS WITHOUT WRITTEN PERMISSION. | SCALE:         |                    | SHEET 1         | OF 1           |  |
|                                                                       |                                                                                                                                                                                                 | DRAWING NUMBER |                    |                 | ISSUE          |  |
|                                                                       |                                                                                                                                                                                                 | 746-ENG MASTER |                    | ₹               | 1              |  |
| TOUR CONNECTION TO QUALITY & SERVICE                                  |                                                                                                                                                                                                 |                |                    |                 |                |  |