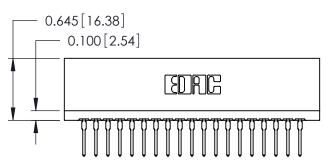

THIS IS A C.A.D. GENERATED DRAWING DO NOT MAKE MANUAL REVISIONS TO MASTER.

ISSUE NUMBER

ORIGINAL

746-ENG MASTER
DATE: AUG 20/09

SHEET 1 OF 1

ISSUE

DATE:

Contact Information
527-P.C. Tail, High Point - Tail LG.=.375(9.53)
.125" (3.18mm) Contact Spacing x .250" (6.35mm) Row Spacing