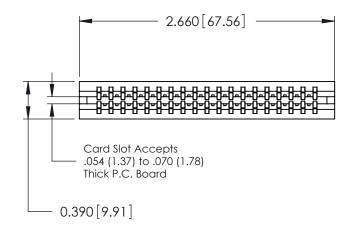

THIS IS A C.A.D. GENERATED DRAWING DO NOT MAKE MANUAL REVISIONS TO MASTER.

ISSUE NUMBER

ORIGINAL

746-ENG MASTER
DATE: AUG 20/09

SHEET 1 OF 1

ISSUE

DATE:

Contact Information
527-P.C. Tail, High Point - Tail LG.=.375(9.53)
.125" (3.18mm) Contact Spacing x .250" (6.35mm) Row Spacing