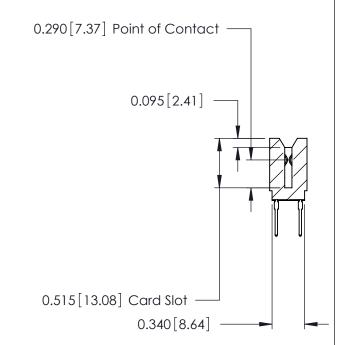

THIS IS A C.A.D. GENERATED DRAWING DO NOT MAKE MANUAL REVISIONS TO MASTER.

ISSUE NUMBER

ORIGINAL

746-ENG MASTER
DATE: AUG 20/09

SHEET 1 OF 1

ISSUE

DATE:

Contact Information
527-P.C. Tail, High Point - Tail LG.=.375(9.53)
.125" (3.18mm) Contact Spacing x .250" (6.35mm) Row Spacing