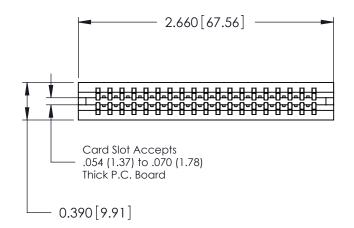

746-ENG MASTER

DATE: AUG 20/09

SHEET 1 OF 1

**ISSUE** 

DATE:

Contact Information
541-Wire Wrap, Regular Point - Tail LG.=.750(19.05)
.125" (3.18mm) Contact Spacing x .250" (6.35mm) Row Spacing

746-ENG MASTER