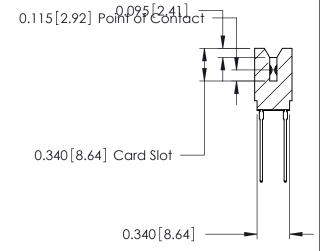

746-ENG MASTER

DATE: AUG 20/09

SHEET 1 OF 1

**ISSUE** 

DATE:

Contact Information
541-Wire Wrap, Regular Point - Tail LG.=.750(19.05)
.125" (3.18mm) Contact Spacing x .250" (6.35mm) Row Spacing

746-ENG MASTER