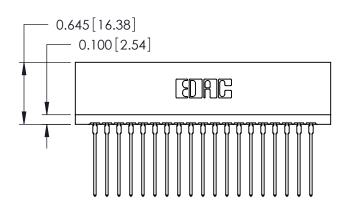

746-ENG MASTER

DATE: AUG 20/09

SHEET 1 OF 1

**ISSUE** 

DATE:

Contact Information
541-Wire Wrap, Regular Point - Tail LG.=.750(19.05)
.125" (3.18mm) Contact Spacing x .250" (6.35mm) Row Spacing

746-ENG MASTER