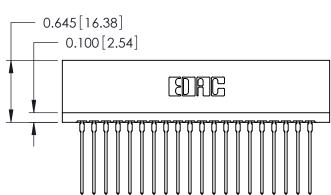

ORIGINAL

Contact Information
541-Wire Wrap, Regular Point - Tail LG.=.750(19.05)
.125" (3.18mm) Contact Spacing x .250" (6.35mm) Row Spacing

0.290 [7.37] Point of Contact -0.095[2.41] 0.515[13.08] Card Slot — 0.340[8.64]