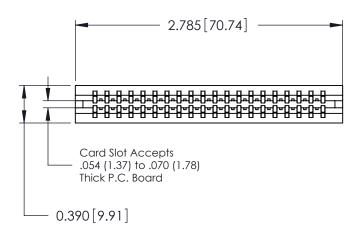

ORIGINAL

Contact Information
541-Wire Wrap, Regular Point - Tail LG.=.750(19.05)
.125" (3.18mm) Contact Spacing x .250" (6.35mm) Row Spacing

0.290 [7.37] Point of Contact -0.095[2.41] 0.515[13.08] Card Slot — 0.340[8.64]