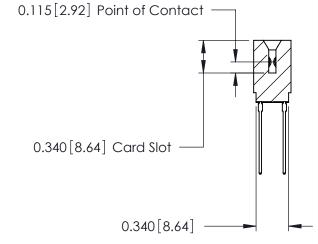

ISSUE NUMBER

ORIGINAL

Contact Information
541-Wire Wrap, Regular Point - Tail LG.=.750(19.05)
.125" (3.18mm) Contact Spacing x .250" (6.35mm) Row Spacing

| 746 Series Ultra-Mate Card Edge Connector - Press Fit |                            |                                                                                                                                                                     |                | ACAD REFERENCE NO. |  |
|-------------------------------------------------------|----------------------------|---------------------------------------------------------------------------------------------------------------------------------------------------------------------|----------------|--------------------|--|
|                                                       |                            |                                                                                                                                                                     |                | J.LEE              |  |
| Part Number: 746-044-541-601                          |                            |                                                                                                                                                                     | CHECKED:       |                    |  |
|                                                       | EDAC INC                   | THESE DRAWINGS AND SPECIFICATIONS ARE THE PROPERTY OF EDAC INC.,AND SHALL NOT BE REPRODUCED,OR COPIED OR USED AS THE BASIS FOR THE MANUFACTURE OR SALE OF APPARATUS | SCALE:         |                    |  |
|                                                       | TORONTO, ONTARIO<br>CANADA |                                                                                                                                                                     | DRAWING NUMBER |                    |  |
|                                                       |                            |                                                                                                                                                                     | 746-ENG MASTER |                    |  |