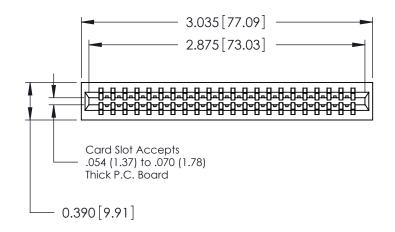

ISSUE NUMBER

ORIGINAL

Contact Information
541-Wire Wrap, Regular Point - Tail LG.=.750(19.05)
.125" (3.18mm) Contact Spacing x .250" (6.35mm) Row Spacing

| 746 Series Ultra-Mate Card Edge Connector - Press Fit |                            |                                                                                                                                                                     |                | ACAD REFERENCE NO. |  |
|-------------------------------------------------------|----------------------------|---------------------------------------------------------------------------------------------------------------------------------------------------------------------|----------------|--------------------|--|
|                                                       |                            |                                                                                                                                                                     |                | J.LEE              |  |
| Part Number: 746-044-541-601                          |                            |                                                                                                                                                                     | CHECKED:       |                    |  |
|                                                       | EDAC INC                   | THESE DRAWINGS AND SPECIFICATIONS ARE THE PROPERTY OF EDAC INC.,AND SHALL NOT BE REPRODUCED,OR COPIED OR USED AS THE BASIS FOR THE MANUFACTURE OR SALE OF APPARATUS | SCALE:         |                    |  |
|                                                       | TORONTO, ONTARIO<br>CANADA |                                                                                                                                                                     | DRAWING NUMBER |                    |  |
|                                                       |                            |                                                                                                                                                                     | 746-ENG MASTER |                    |  |