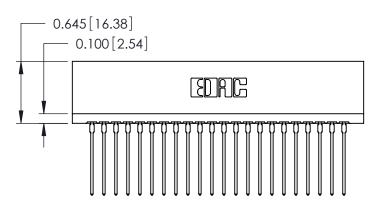

ISSUE NUMBER

ORIGINAL

Contact Information
541-Wire Wrap, Regular Point - Tail LG.=.750(19.05)
.125" (3.18mm) Contact Spacing x .250" (6.35mm) Row Spacing

| 746 Series Ultra-Mate Card Edge Connector - Press Fit |                            |                                                                                                                                                                     |                | ACAD REFERENCE NO. |  |
|-------------------------------------------------------|----------------------------|---------------------------------------------------------------------------------------------------------------------------------------------------------------------|----------------|--------------------|--|
|                                                       |                            |                                                                                                                                                                     |                | J.LEE              |  |
| Part Number: 746-044-541-601                          |                            |                                                                                                                                                                     | CHECKED:       |                    |  |
|                                                       | EDAC INC                   | THESE DRAWINGS AND SPECIFICATIONS ARE THE PROPERTY OF EDAC INC.,AND SHALL NOT BE REPRODUCED,OR COPIED OR USED AS THE BASIS FOR THE MANUFACTURE OR SALE OF APPARATUS | SCALE:         |                    |  |
|                                                       | TORONTO, ONTARIO<br>CANADA |                                                                                                                                                                     | DRAWING NUMBER |                    |  |
|                                                       |                            |                                                                                                                                                                     | 746-ENG MASTER |                    |  |