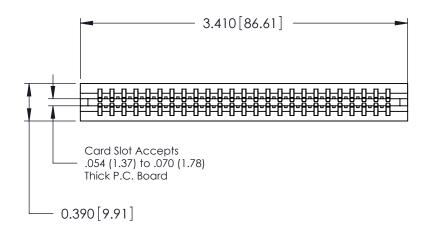

ISSUE NUMBER

ORIGINAL

746-ENG MASTER

DATE: AUG 20/09

SHEET 1 OF 1

**ISSUE** 

DATE:

Contact Information
553-Wire Wrap, Medium Point - Tail LG.=.702(17.83)
.125" (3.18mm) Contact Spacing x .250" (6.35mm) Row Spacing