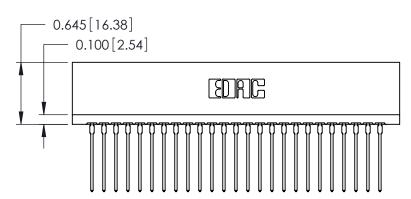

ISSUE NUMBER

ORIGINAL

746-ENG MASTER

DATE: AUG 20/09

SHEET 1 OF 1

**ISSUE** 

DATE:

Contact Information
553-Wire Wrap, Medium Point - Tail LG.=.702(17.83)
.125" (3.18mm) Contact Spacing x .250" (6.35mm) Row Spacing