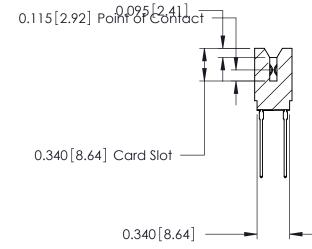

ISSUE NUMBER

ORIGINAL

746-ENG MASTER

DATE: AUG 20/09

SHEET 1 OF 1

**ISSUE** 

DATE:

Contact Information
553-Wire Wrap, Medium Point - Tail LG.=.702(17.83)
.125" (3.18mm) Contact Spacing x .250" (6.35mm) Row Spacing