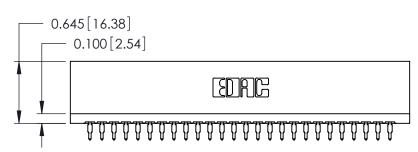

ORIGINAL

Contact Information
520-P.C. Tail, Regular Point - Tail LG.=.175(4.45)
.125" (3.18mm) Contact Spacing x .250" (6.35mm) Row Spacing

| 746 Series Ultra-Mate Card Edge Connector - Press Fit |                             |                                                                                                                                                                                                  |                | ACAD REFERENCE NO. |                 | 746-ENG MASTER |  |
|-------------------------------------------------------|-----------------------------|--------------------------------------------------------------------------------------------------------------------------------------------------------------------------------------------------|----------------|--------------------|-----------------|----------------|--|
| ŭ                                                     |                             |                                                                                                                                                                                                  | DRAWN:         | J.LEE              | DATE: AUG 20/09 |                |  |
| Part Number: 746-052-520-606                          |                             |                                                                                                                                                                                                  | CHECKED:       |                    | DATE:           |                |  |
|                                                       | EDAC INC                    | THESE DRAWINGS AND SPECIFICATIONS ARE THE PROPERTY OF EDAC INC. AND SHALL NOT BE REPRODUCED, OR COPIED OR USED AS THE BASIS FOR THE MANUFACTURE OR SALE OF APPARATUS WITHOUT WRITTEN PERMISSION. | SCALE:         |                    | SHEET 1         | OF 1           |  |
|                                                       | TORONTO, ONTARIO            |                                                                                                                                                                                                  | DRAWING NUMBER |                    |                 | ISSUE          |  |
| YOUR CONNECTION TO                                    | CANADA<br>QUALITY & SERVICE |                                                                                                                                                                                                  | 746-ENG MASTER |                    | 1               |                |  |