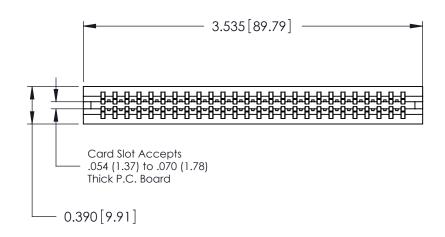

ORIGINAL

Contact Information
520-P.C. Tail, Regular Point - Tail LG.=.175(4.45)
.125" (3.18mm) Contact Spacing x .250" (6.35mm) Row Spacing

| 746 Series Ultra-Mate Card Edge Connector - Press Fit |                             |                                                                                                                                                                                                  |                | ACAD REFERENCE NO. |                 | 746-ENG MASTER |  |
|-------------------------------------------------------|-----------------------------|--------------------------------------------------------------------------------------------------------------------------------------------------------------------------------------------------|----------------|--------------------|-----------------|----------------|--|
| ŭ                                                     |                             |                                                                                                                                                                                                  | DRAWN:         | J.LEE              | DATE: AUG 20/09 |                |  |
| Part Number: 746-052-520-606                          |                             |                                                                                                                                                                                                  | CHECKED:       |                    | DATE:           |                |  |
|                                                       | EDAC INC                    | THESE DRAWINGS AND SPECIFICATIONS ARE THE PROPERTY OF EDAC INC. AND SHALL NOT BE REPRODUCED, OR COPIED OR USED AS THE BASIS FOR THE MANUFACTURE OR SALE OF APPARATUS WITHOUT WRITTEN PERMISSION. | SCALE:         |                    | SHEET 1         | OF 1           |  |
|                                                       | TORONTO, ONTARIO            |                                                                                                                                                                                                  | DRAWING NUMBER |                    |                 | ISSUE          |  |
| YOUR CONNECTION TO                                    | CANADA<br>QUALITY & SERVICE |                                                                                                                                                                                                  | 746-ENG MASTER |                    | 1               |                |  |