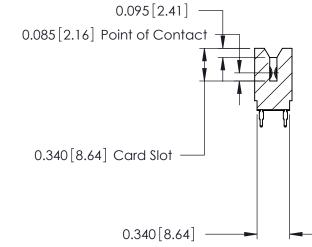

ORIGINAL

Contact Information
520-P.C. Tail, Regular Point - Tail LG.=.175(4.45)
.125" (3.18mm) Contact Spacing x .250" (6.35mm) Row Spacing

| 746 Series Ultra-Mate Card Edge Connector - Press Fit |                             |                                                                                                                                                                                                  |                | ACAD REFERENCE NO. |                 | 746-ENG MASTER |  |
|-------------------------------------------------------|-----------------------------|--------------------------------------------------------------------------------------------------------------------------------------------------------------------------------------------------|----------------|--------------------|-----------------|----------------|--|
| ŭ                                                     |                             |                                                                                                                                                                                                  | DRAWN:         | J.LEE              | DATE: AUG 20/09 |                |  |
| Part Number: 746-052-520-606                          |                             |                                                                                                                                                                                                  | CHECKED:       |                    | DATE:           |                |  |
|                                                       | EDAC INC                    | THESE DRAWINGS AND SPECIFICATIONS ARE THE PROPERTY OF EDAC INC. AND SHALL NOT BE REPRODUCED, OR COPIED OR USED AS THE BASIS FOR THE MANUFACTURE OR SALE OF APPARATUS WITHOUT WRITTEN PERMISSION. | SCALE:         |                    | SHEET 1         | OF 1           |  |
|                                                       | TORONTO, ONTARIO            |                                                                                                                                                                                                  | DRAWING NUMBER |                    |                 | ISSUE          |  |
| YOUR CONNECTION TO                                    | CANADA<br>QUALITY & SERVICE |                                                                                                                                                                                                  | 746-ENG MASTER |                    | 1               |                |  |