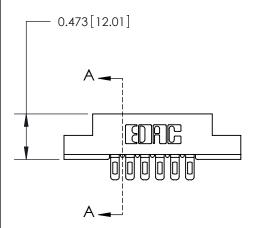

## **Contact Detail**

Wire Hole .089x.014(2.29x0.36) - Tail LG=.213(5.41) .156 [3.96] Contact Spacing x .200 [5.08] Row Spacing

**See Accompanying Page for:** 

**Contact Bend Details** 

1

**SECTION A-A** 

.175 [4.45] Point of Contact (Measured from bottom of Card Slot) Card Slot Accepts .054 [1.37] to .070 [1.78] Thick P.C. Board