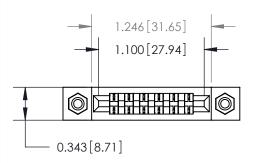

## **Mounting Option**

#4-40 Unified Threaded Inserts

## **Contact Detail**

Wire Hole .089x.014(2.29x0.36) - Tail LG=.213(5.41) .156 [3.96] Contact Spacing x .200 [5.08] Row Spacing

**See Accompanying Page for:** 

**Contact Bend Details** 

1

**SECTION A-A** 

.175 [4.45] Point of Contact (Measured from bottom of Card Slot) Card Slot Accepts .054 [1.37] to .070 [1.78] Thick P.C. Board