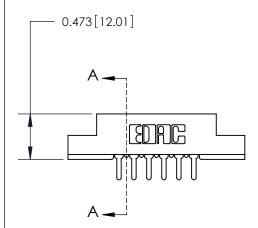

## **Contact Detail**

PC Tail .046x.013(1.17x0.33) - Tail LG=.213(5.41)

.156 [3.96] Contact Spacing x .200 [5.08] Row Spacing

**See Accompanying Page for:** 

**Contact Bend Details** 

**SECTION A-A** 

.095 [2.41] Point of Contact (Measured from bottom of Card Slot)