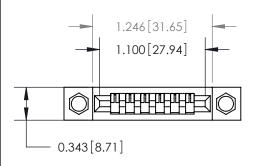

## **Mounting Option**

.156 (3.96) Dia. Mounting Holes

## **Contact Detail**

PC Tail .046x.013(1.17x0.33) - Tail LG=.213(5.41)

.156 [3.96] Contact Spacing x .200 [5.08] Row Spacing

**See Accompanying Page for:** 

**Contact Bend Details** 

**SECTION A-A** 

.095 [2.41] Point of Contact (Measured from bottom of Card Slot)