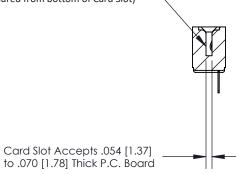

## **Contact Detail**

PC Tail .046x.013(1.17x0.33) - Tail LG=.213(5.41)

.156 [3.96] Contact Spacing x .200 [5.08] Row Spacing

**See Accompanying Page for:** 

**Contact Bend Details** 

**SECTION A-A** 

.095 [2.41] Point of Contact (Measured from bottom of Card Slot)