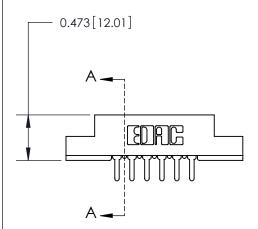

## **Mounting Option**

#4-40 Unified Threaded Inserts

## **Contact Detail**

PC Tail .046x.013(1.17x0.33) - Tail LG=.213(5.41)

.156 [3.96] Contact Spacing x .200 [5.08] Row Spacing

**See Accompanying Page for:** 

**Contact Bend Details** 

1

**SECTION A-A** 

| 807/857 Series High Temp Card Edge Connector |
|----------------------------------------------|
| Part Number: 807-006-425-108                 |