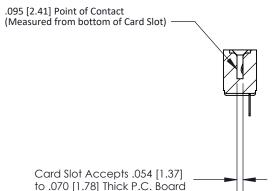

## **Contact Detail**

PC Tail .046x.013(1.17x0.33) - Tail LG=.213(5.41)

.156 [3.96] Contact Spacing x .200 [5.08] Row Spacing

**See Accompanying Page for:** 

**Contact Bend Details** 

1

**SECTION A-A** 

| 807/857 Series High Temp Card Edge Connector |
|----------------------------------------------|
| Part Number: 807-006-425-108                 |