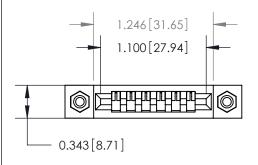

## **Contact Detail**

PC Tail .046x.013(1.17x0.33) - Tail LG=.213(5.41)

.156 [3.96] Contact Spacing x .200 [5.08] Row Spacing

**See Accompanying Page for:** 

**Contact Bend Details** 

1

**SECTION A-A** 

| 807/857 Series High Temp Card Edge Connector |
|----------------------------------------------|
| Part Number: 807-006-425-108                 |