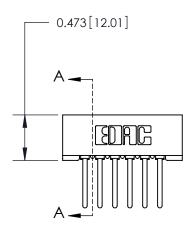

## **Contact Detail**

Wire Wrap .046x.014(1.17x0.36) - Tail LG=.495(12.57) .156 [3.96] Contact Spacing x .200 [5.08] Row Spacing

**See Accompanying Page for:** 

**Contact Bend Details** 

1

**SECTION A-A** 