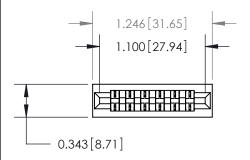

.175 [4.45] Point of Contact (Measured from bottom of Card Slot) Card Slot Accepts .054 [1.37] to .070 [1.78] Thick P.C. Board

| 807/857 Series High Temp Card Edge Connector |
|----------------------------------------------|
| Part Number: 807-006-441-101                 |