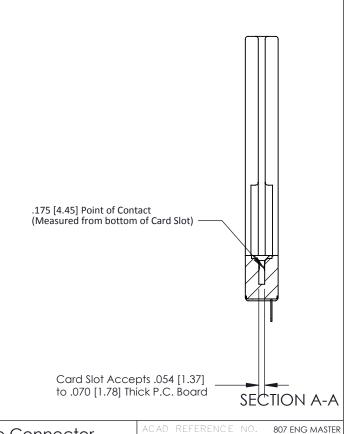

## **Specifications**

- Insulator Material: DAP
- Contact Material: Copper, Nickel, Tin Alloy CA-725
- Contact Plating: Gold on the Mating Area, Tin on the Contact Tails, Nickel Underplate
- Current Rating: 5 Amperes Continuous
- Contact Resistance: 10 Milliohms Maximum
- Dielectric Withstanding Voltage: 1800 V AC rms at Sea Level Between Adjacent Contacts
- Insulation Resistance: 5000 Megohms Minimum
- Operating Temperature: -65 to +165 °C
- Insertion Force: 16 oz (4.45 N) Maximum per Contact Pair when Tested with a .070 (1.78) Thick Gauge
- Withdrawal Force: 1 oz (0.28 N) Minimum per Contact Pair when Tested with a .054 (1.37) Thick Gauge