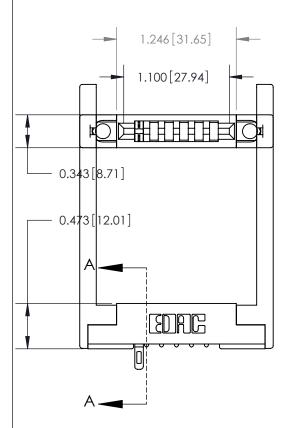

### **Features**

- CSA Approved and UL Recognized
- .156 (3.96) Contact Spacing x .200 (5.08) Row Spacing
- Accepts .062 (1.57) Nominal Thickness P.C. Board
- Low Profile Insulator Body .473 (12.01), with Card Guides
- Contact Termination Options include P.C. Tail, Wire Hole, Wire Wrap, 90 Degree & Extender Board Bends
- Single or Dual Row Configurations
- Large Variety of Mounting Options
- Pre-assembled Card Guides Available
- Accepts Between Contact and In-Contact Polarizing Keys