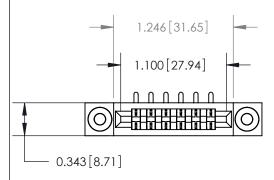

## **Contact Detail**

90 Degree Bend (Code 521 Contacts)

.156 [3.96] Contact Spacing x .200 [5.08] Row Spacing

**See Accompanying Page for:** 

**Contact Bend Details** 

1

.175 [4.45] Point of Contact (Measured from bottom of Card Slot) Card Slot Accepts .054 [1.37] to .070 [1.78] Thick P.C. Board SECTION A-A