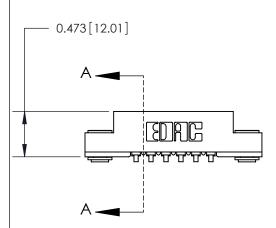

**Mounting Option** 

.116 (2.95) I.D. Floating Eyelets

## **Contact Detail**

90 Degree Bend (Code 521 Contacts)

.156 [3.96] Contact Spacing x .200 [5.08] Row Spacing





**See Accompanying Page for:** 

**Contact Bend Details** 



1

.175 [4.45] Point of Contact (Measured from bottom of Card Slot) Card Slot Accepts .054 [1.37] to .070 [1.78] Thick P.C. Board SECTION A-A

| 807/857 Series High Temp Card Edge Connector |
|----------------------------------------------|
| Part Number: 807-006-553-103                 |

YOUR CONNECTION TO QUALITY & SERVICE

J.LEE DATE: AUG. 11/09 NTS SHEET 1 OF 2 807 Assembly

807 ENG MASTER