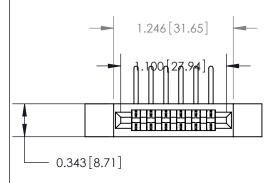

## **Contact Detail**

90 Degree Bend (Code 541 Contacts)

.156 [3.96] Contact Spacing x .200 [5.08] Row Spacing

**See Accompanying Page for:** 

**Contact Bend Details** 

| .175 [4.45] Point of Contact<br>(Measured from bottom of Card Slot) — |             |  |
|-----------------------------------------------------------------------|-------------|--|
|                                                                       |             |  |
|                                                                       |             |  |
| Card Slot Accepts .054 [1.37] to .070 [1.78] Thick P.C. Board         | SECTION A-A |  |