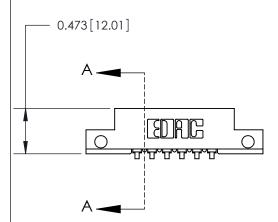

## **Contact Detail**

90 Degree Bend (Code 541 Contacts)

.156 [3.96] Contact Spacing x .200 [5.08] Row Spacing

**See Accompanying Page for:** 

**Contact Bend Details** 

| .175 [4.45] Point of Contact<br>(Measured from bottom of Card Slot) — |             |  |
|-----------------------------------------------------------------------|-------------|--|
|                                                                       |             |  |
|                                                                       |             |  |
| Card Slot Accepts .054 [1.37] to .070 [1.78] Thick P.C. Board         | SECTION A-A |  |