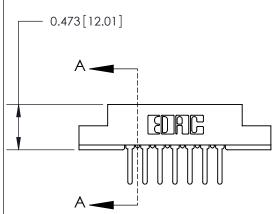

## **Contact Detail**

PC Tail .046x.013(1.17x0.33) - Tail LG=.358(9.09) .156 [3.96] Contact Spacing x .200 [5.08] Row Spacing

**See Accompanying Page for:** 

**Contact Bend Details** 

| .175 [4.45] Point of Contact<br>(Measured from bottom of Card Slot) — |   |
|-----------------------------------------------------------------------|---|
|                                                                       |   |
| Card Slot Accepts .054 [1.37]<br>to .070 [1.78] Thick P.C. Board      | _ |

807/857 Series High Temp Card Edge Connector Part Number: 807-007-527-107

YOUR CONNECTION TO QUALITY & SERVICE

SECTION A ATER J.LEE DATE: AUG. 11/09 SHEET 1 OF 2

807 Assembly