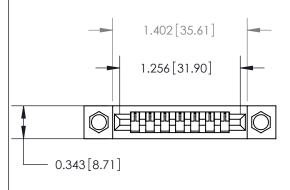

**Mounting Option** 

M3-0.5 Metric Threaded Inserts

807/857 Series High Temp Card Edge Connector Part Number: 807-007-527-107

YOUR CONNECTION TO QUALITY & SERVICE

SECTION A ATER J.LEE DATE: AUG. 11/09 SHEET 1 OF 2

807 Assembly