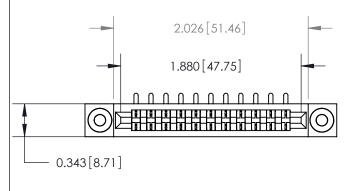

## **Contact Detail**

90 Degree Bend (Code 521 Contacts)

.156 [3.96] Contact Spacing x .200 [5.08] Row Spacing

**See Accompanying Page for:** 

**Contact Bend Details** 

| .175 [4.45] Point of Contact<br>(Measured from bottom of Card Slot) |             |
|---------------------------------------------------------------------|-------------|
|                                                                     |             |
|                                                                     |             |
|                                                                     |             |
| Card Slot Accepts .054 [1.37] to .070 [1.78] Thick P.C. Board       | SECTION A-A |