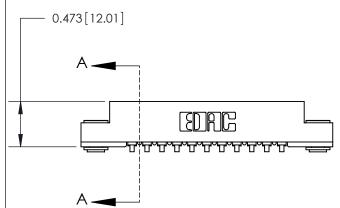

## **Contact Detail**

90 Degree Bend (Code 521 Contacts)

.156 [3.96] Contact Spacing x .200 [5.08] Row Spacing

**See Accompanying Page for:** 

**Contact Bend Details** 

| .175 [4.45] Point of Contact<br>(Measured from bottom of Card Slot) |             |
|---------------------------------------------------------------------|-------------|
|                                                                     |             |
|                                                                     |             |
|                                                                     |             |
| Card Slot Accepts .054 [1.37] to .070 [1.78] Thick P.C. Board       | SECTION A-A |