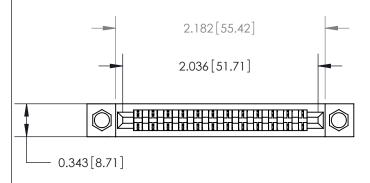

**Mounting Option** 

#4-40 Unified Threaded Inserts

## **Contact Detail**

PC Tail .046x.014(1.17x0.36) - Tail LG=.213(5.41)

.156 [3.96] Contact Spacing x .200 [5.08] Row Spacing

**See Accompanying Page for:** 

**Contact Bend Details** 

.175 [4.45] Point of Contact (Measured from bottom of Card Slot) Card Slot Accepts .054 [1.37] to .070 [1.78] Thick P.C. Board

807/857 Series High Temp Card Edge Connector Part Number: 807-012-521-108

| ACAD REFERENCE NO. 807 ENG MASTER |                  |
|-----------------------------------|------------------|
| DRAWN: J.LEE                      | DATE: AUG. 11/09 |
| CHECKED:                          | DATE:            |
| SCALE: NTS                        | SHEET 1 OF 2     |
| DRAWING NUMBER                    | ISSUE            |
| 807 Assembly                      | 1                |