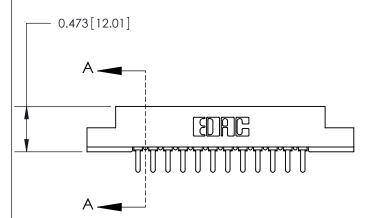

**Mounting Option** 

#4-40 Unified Threaded Inserts

## **Contact Detail**

PC Tail .046x.014(1.17x0.36) - Tail LG=.213(5.41)

.156 [3.96] Contact Spacing x .200 [5.08] Row Spacing





**See Accompanying Page for:** 

**Contact Bend Details** 



.175 [4.45] Point of Contact (Measured from bottom of Card Slot) Card Slot Accepts .054 [1.37] to .070 [1.78] Thick P.C. Board

807/857 Series High Temp Card Edge Connector Part Number: 807-012-521-108



| ACAD REFERENCE NO. 807 ENG MASTER |                  |
|-----------------------------------|------------------|
| DRAWN: J.LEE                      | DATE: AUG. 11/09 |
| CHECKED:                          | DATE:            |
| SCALE: NTS                        | SHEET 1 OF 2     |
| DRAWING NUMBER                    | ISSUE            |
| 807 Assembly                      | 1                |

SECTION A-A