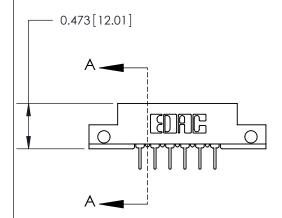

**Mounting Option** 

.128 (3.25) Dia. Side Mounting Holes

## **Contact Detail**

PC Tail .023x.013(0.58x0.33) - Tail LG=.213(5.41)

.156 [3.96] Contact Spacing x .200 [5.08] Row Spacing





**See Accompanying Page for:** 

**Contact Bend Details** 



| 095 [2.41] Point of Contact<br>(Measured from bottom of Card Slot) — |  |
|----------------------------------------------------------------------|--|
|                                                                      |  |
| Card Slot Accepts .054 [1.37]<br>to .070 [1.78] Thick P.C. Board     |  |

807/857 Series High Temp Card Edge Connector Part Number: 807-012-524-212

YOUR CONNECTION TO QUALITY & SERVICE

SHEET 1 OF 2 807 Assembly

DATE: AUG. 11/09

J.LEE