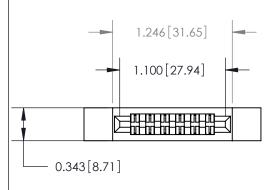

## **Contact Detail**

PC Tail .023x.013(0.58x0.33) - Tail LG=.213(5.41)

.156 [3.96] Contact Spacing x .200 [5.08] Row Spacing

**See Accompanying Page for:** 

**Contact Bend Details** 

| 095 [2.41] Point of Contact<br>(Measured from bottom of Card Slot) — |  |
|----------------------------------------------------------------------|--|
|                                                                      |  |
| Card Slot Accepts .054 [1.37]<br>to .070 [1.78] Thick P.C. Board     |  |