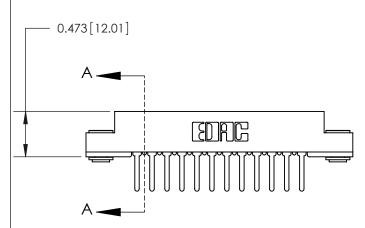

DRAWN: J.LEE DATE: AUG. 11/09
CHECKED: DATE:
SCALE: NTS SHEET 1 OF 2
DRAWING NUMBER ISSUE
807 Assembly 1

SECTION A ATER

**See Accompanying Page for:** 

Contact Bend Details