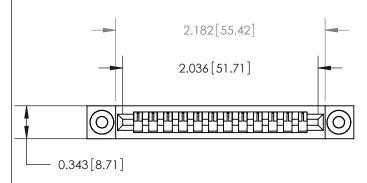

## **Contact Detail**

PC Tail .046x.013(1.17x0.33) - Tail LG=.358(9.09)

.156 [3.96] Contact Spacing x .200 [5.08] Row Spacing

807/857 Series High Temp Card Edge Connector Part Number: 807-012-527-103

EDAC INC
TORONTO, ONTARIO
OR USED A