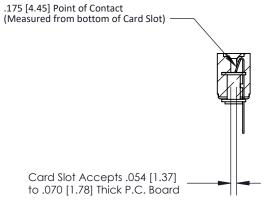

## **Contact Detail**

PC Tail .046x.013(1.17x0.33) - Tail LG=.358(9.09)

.156 [3.96] Contact Spacing x .200 [5.08] Row Spacing

807/857 Series High Temp Card Edge Connector Part Number: 807-012-527-103

EDAC INC
TORONTO, ONTARIO
OR USED A