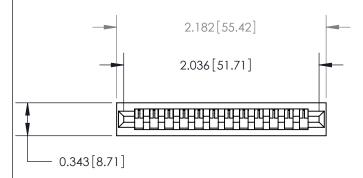

## **Contact Detail**

PC Tail .023x.013(0.58x0.33) - Tail LG=.213(5.41) .156 [3.96] Contact Spacing x .200 [5.08] Row Spacing

**See Accompanying Page for:** 

**Contact Bend Details** 

.175 [4.45] Point of Contact (Measured from bottom of Card Slot)

Card Slot Accepts .054 [1.37] to .070 [1.78] Thick P.C. Board

807/857 Series High Temp Card Edge Connector Part Number: 807-012-531-101

| SEC- |                   | $\Delta_{\Delta}$ |
|------|-------------------|-------------------|
|      | ACAD REFERENCE NO | 807 ENG MASTER    |
|      | DRAWN: J.LEE      | DATE: AUG. 11/09  |
|      | CHECKED:          | DATE:             |
|      | SCALE: NTS        | SHEET 1 OF 2      |
| )    | DRAWING NUMBER    | ISSUE             |