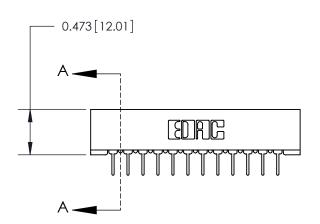

## **Contact Detail**

PC Tail .023x.013(0.58x0.33) - Tail LG=.213(5.41) .156 [3.96] Contact Spacing x .200 [5.08] Row Spacing

**See Accompanying Page for:** 

**Contact Bend Details** 

.175 [4.45] Point of Contact (Measured from bottom of Card Slot)