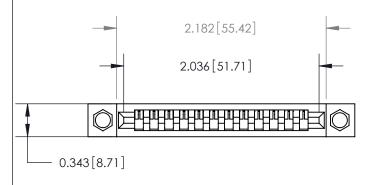

Card Slot Accepts .054 [1.37] to .070 [1.78] Thick P.C. Board

807/857 Series High Temp Card Edge Connector Part Number: 807-012-531-104

|   | ACAD REFERENCE NO | 807 ENG MASTER   |
|---|-------------------|------------------|
|   | DRAWN: J.LEE      | DATE: AUG. 11/09 |
|   | CHECKED:          | DATE:            |
|   | SCALE: NTS        | SHEET 1 OF 2     |
| ) | DRAWING NUMBER    | ISSUE            |