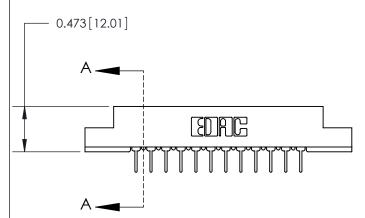

## **Contact Detail**

PC Tail .023x.013(0.58x0.33) - Tail LG=.213(5.41)

.156 [3.96] Contact Spacing x .200 [5.08] Row Spacing

**See Accompanying Page for:** 

**Contact Bend Details** 

| .175 [4.45] Point of Contact<br>(Measured from bottom of Card Slot) |   |
|---------------------------------------------------------------------|---|
|                                                                     |   |
|                                                                     |   |
|                                                                     | 4 |