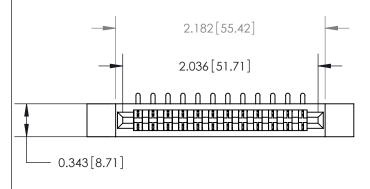

**Mounting Option** 

.128 (3.25) Dia. Side Mounting Holes

| 807/857 Series High Temp Card Edge Connector |
|----------------------------------------------|
| Part Number: 807-012-553-112                 |

YOUR CONNECTION TO QUALITY & SERVICE

NTS SHEET 1 OF 2 807 Assembly