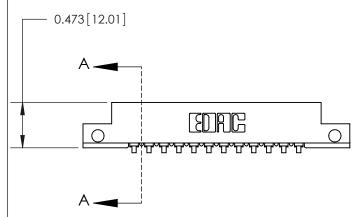

## **Contact Detail**

90 Degree Bend (Code 521 Contacts)

.156 [3.96] Contact Spacing x .200 [5.08] Row Spacing

**See Accompanying Page for:** 

**Contact Bend Details** 

| .175 [4.45] Point of Contact<br>(Measured from bottom of Card Slot) — |             |
|-----------------------------------------------------------------------|-------------|
|                                                                       |             |
|                                                                       |             |
| Card Slot Accepts .054 [1.37] to .070 [1.78] Thick P.C. Board         | SECTION A-A |

| 807/857 Series High Temp Card Edge Connector |
|----------------------------------------------|
| Part Number: 807-012-553-112                 |

YOUR CONNECTION TO QUALITY & SERVICE

NTS SHEET 1 OF 2 807 Assembly