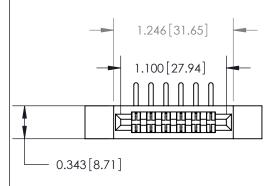

## **Contact Detail**

90 Degree Bend (Code 522 and 540 Contacts)

.156 [3.96] Contact Spacing x .200 [5.08] Row Spacing

**See Accompanying Page for:** 

**Contact Bend Details** 

.095 [2.41] Point of Contact (Measured from bottom of Card Slot) Card Slot Accepts .054 [1.37] to .070 [1.78] Thick P.C. Board