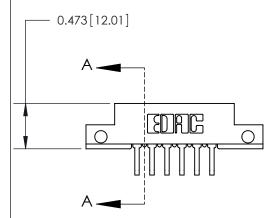

## **Mounting Option**

.128 (3.25) Dia. Side Mounting Holes

## **Contact Detail**

90 Degree Bend (Code 522 and 540 Contacts)

.156 [3.96] Contact Spacing x .200 [5.08] Row Spacing





**See Accompanying Page for:** 

**Contact Bend Details** 



.095 [2.41] Point of Contact (Measured from bottom of Card Slot) Card Slot Accepts .054 [1.37] to .070 [1.78] Thick P.C. Board

807/857 Series High Temp Card Edge Connector Part Number: 807-012-558-212



| DRAWN: J.LEE   | DATE: AUG. 11/09 |
|----------------|------------------|
| CHECKED:       | DATE:            |
| SCALE: NTS     | SHEET 1 OF 2     |
| DRAWING NUMBER | ISSUE            |
| 807 Assembly   | 1                |

ACAD REFERENCE NO ECOTION MASTERA