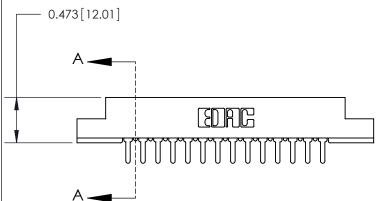

**Mounting Option** 

.128 (3.25) Dia. Mounting Holes

## **Contact Detail**

PC Tail .046x.013(1.17x0.33) - Tail LG=.213(5.41)

.156 [3.96] Contact Spacing x .200 [5.08] Row Spacing







.175 [4.45] Point of Contact (Measured from bottom of Card Slot)



**See Accompanying Page for:** 

**Contact Bend Details** 

807/857 Series High Temp Card Edge Connector Part Number: 807-014-525-102

YOUR CONNECTION TO QUALITY & SERVICE

| ACAD REFERENCE NO. 807 ENG MASTER |                  |
|-----------------------------------|------------------|
| DRAWN: J.LEE                      | DATE: AUG. 11/09 |
| CHECKED:                          | DATE:            |
| SCALE: NTS                        | SHEET 1 OF 2     |
| DRAWING NUMBER                    | ISSUE            |

807 Assembly