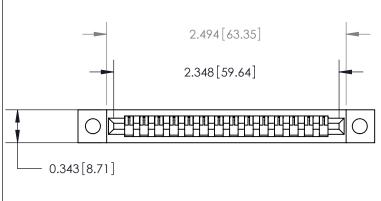

## **Contact Detail**

PC Tail .046x.013(1.17x0.33) - Tail LG=.213(5.41)

.156 [3.96] Contact Spacing x .200 [5.08] Row Spacing

.175 [4.45] Point of Contact (Measured from bottom of Card Slot)

**See Accompanying Page for:** 