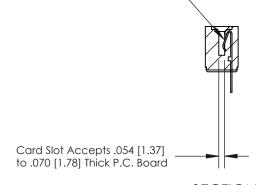

## **Contact Detail**

PC Tail .046x.013(1.17x0.33) - Tail LG=.213(5.41)

.156 [3.96] Contact Spacing x .200 [5.08] Row Spacing

.175 [4.45] Point of Contact (Measured from bottom of Card Slot)

**See Accompanying Page for:** 