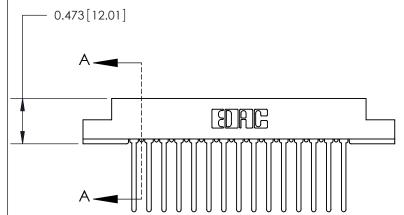

**Mounting Option** #4-40 Unified Threaded Inserts **Contact Detail** Wire Wrap .046x.013(1.17x0.33) - Tail LG=.708(17.98) .156 [3.96] Contact Spacing x .200 [5.08] Row Spacing 2.650 [67.31] 2.504[63.60] 0.343[8.71]

.175 [4.45] Point of Contact (Measured from bottom of Card Slot)

to .070 [1.78] Thick P.C. Board

Card Slot Accepts .054 [1.37]

807/857 Series High Temp Card Edge Connector Part Number: 807-015-545-108

YOUR CONNECTION TO QUALITY & SERVICE

SECTION A-A NTS SHEET 1 OF 2 807 Assembly

J.LEE

807 ENG MASTER

DATE: AUG. 11/09

**See Accompanying Page for:** 

**Contact Bend Details** 