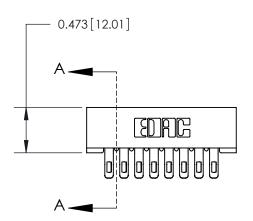

## **Contact Detail**

Extender Board Bend (Code 500 Contacts) .156 [3.96] Contact Spacing x .200 [5.08] Row Spacing

**See Accompanying Page for:** 

**Contact Bend Details** 

.095 [2.41] Point of Contact (Measured from bottom of Card Slot)