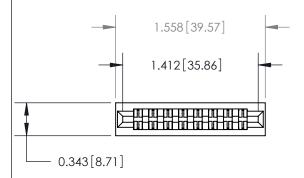

## **Contact Detail**

Extender Board Bend (Code 500 Contacts) .156 [3.96] Contact Spacing x .200 [5.08] Row Spacing

**See Accompanying Page for:** 

**Contact Bend Details** 

.095 [2.41] Point of Contact (Measured from bottom of Card Slot)

Card Slot Accepts .054 [1.37] to .070 [1.78] Thick P.C. Board

| 807/857 Series High Temp Card Edge Connector |
|----------------------------------------------|
| Part Number: 807-016-555-201                 |