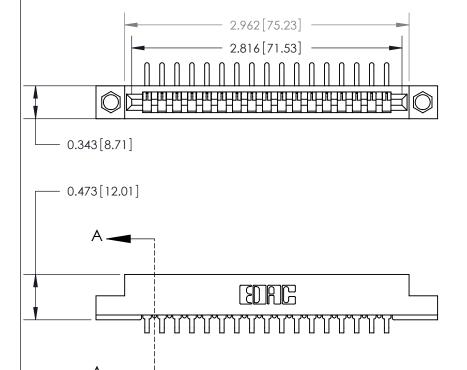

**Mounting Option** 

#4-40 Unified Threaded Inserts

## **Contact Detail**

90 Degree Bend (Code 527 Contacts)

.156 [3.96] Contact Spacing x .200 [5.08] Row Spacing

SECTION A-A .095 [2.41] Point of Contact (Measured from bottom of Card Slot) Card Slot Accepts .054 [1.37] to .070 [1.78] Thick P.C. Board

**See Accompanying Page for:** 

**Contact Bend Details** 

807/857 Series High Temp Card Edge Connector Part Number: 807-017-559-108

YOUR CONNECTION TO QUALITY & SERVICE

| ACAD REFERENCE NO. 807 ENG MASTER |                  |
|-----------------------------------|------------------|
| DRAWN: J.LEE                      | DATE: AUG. 11/09 |
| CHECKED:                          | DATE:            |
| SCALE: NTS                        | SHEET 1 OF 2     |
| DRAWING NUMBER                    | ISSUE            |