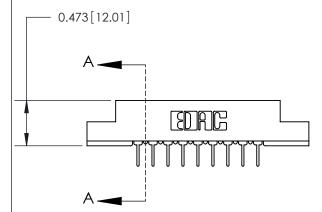

**Mounting Option** 

M3-0.5 Metric Threaded Inserts

## **Contact Detail**

PC Tail .023x.013(0.58x0.33) - Tail LG=.213(5.41) .156 [3.96] Contact Spacing x .200 [5.08] Row Spacing





**See Accompanying Page for:** 

**Contact Bend Details** 



.095 [2.41] Point of Contact (Measured from bottom of Card Slot)

Card Slot Accepts .054 [1.37] to .070 [1.78] Thick P.C. Board

807/857 Series High Temp Card Edge Connector Part Number: 807-018-524-207



| ACAD REFERENCE NO. 807 ENG MASTER |                  |
|-----------------------------------|------------------|
| DRAWN: J.LEE                      | DATE: AUG. 11/09 |
| CHECKED:                          | DATE:            |
| SCALE: NTS                        | SHEET 1 OF 2     |
| DRAWING NUMBER                    | ISSUE            |

807 Assembly