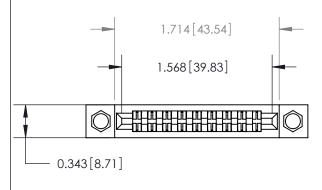

## **Contact Detail**

PC Tail .023x.013(0.58x0.33) - Tail LG=.213(5.41) .156 [3.96] Contact Spacing x .200 [5.08] Row Spacing

**See Accompanying Page for:** 

**Contact Bend Details** 

.095 [2.41] Point of Contact (Measured from bottom of Card Slot)

Card Slot Accepts .054 [1.37] to .070 [1.78] Thick P.C. Board

807/857 Series High Temp Card Edge Connector Part Number: 807-018-524-207

| ACAD REFERENCE NO. 807 ENG MASTER |                  |
|-----------------------------------|------------------|
| DRAWN: J.LEE                      | DATE: AUG. 11/09 |
| CHECKED:                          | DATE:            |
| SCALE: NTS                        | SHEET 1 OF 2     |
| DRAWING NUMBER                    | ISSUE            |