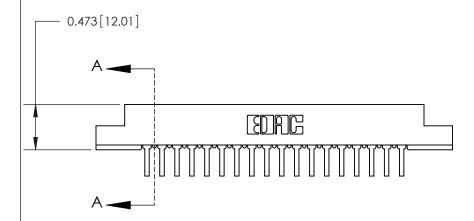

## **Contact Detail**

90 Degree Bend (Code 545 Contacts)

.156 [3.96] Contact Spacing x .200 [5.08] Row Spacing

SECTION A-A .095 [2.41] Point of Contact (Measured from bottom of Card Slot) Card Slot Accepts .054 [1.37] to .070 [1.78] Thick P.C. Board

**See Accompanying Page for:** 

**Contact Bend Details** 

807/857 Series High Temp Card Edge Connector Part Number: 807-018-558-104

YOUR CONNECTION TO QUALITY & SERVICE

| ACAD REFERENCE NO. 807 ENG MASTER |                  |
|-----------------------------------|------------------|
| DRAWN: J.LEE                      | DATE: AUG. 11/09 |
| CHECKED:                          | DATE:            |
| SCALE: NTS                        | SHEET 1 OF 2     |
| DRAWING NUMBER                    | ISSUE            |