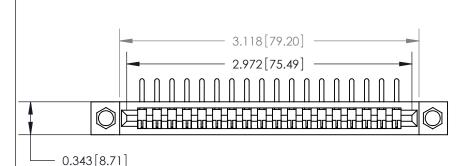

**Mounting Option** 

.156 (3.96) Dia. Mounting Holes

**See Accompanying Page for:** 

**Contact Bend Details** 

807/857 Series High Temp Card Edge Connector Part Number: 807-018-558-104

YOUR CONNECTION TO QUALITY & SERVICE

| ACAD REFERENCE NO. 807 ENG MASTER |                  |
|-----------------------------------|------------------|
| DRAWN: J.LEE                      | DATE: AUG. 11/09 |
| CHECKED:                          | DATE:            |
| SCALE: NTS                        | SHEET 1 OF 2     |
| DRAWING NUMBER                    | ISSUE            |