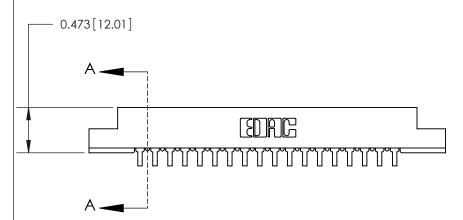

## **Contact Detail**

90 Degree Bend (Code 527 Contacts)

.156 [3.96] Contact Spacing x .200 [5.08] Row Spacing

**See Accompanying Page for:** 

**Contact Bend Details** 

807/857 Series High Temp Card Edge Connector Part Number: 807-018-559-107