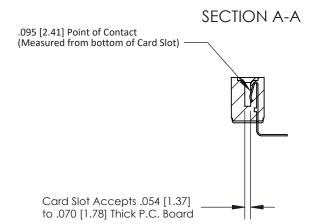

## **Contact Detail**

90 Degree Bend (Code 527 Contacts)

.156 [3.96] Contact Spacing x .200 [5.08] Row Spacing

**See Accompanying Page for:** 

**Contact Bend Details** 

807/857 Series High Temp Card Edge Connector Part Number: 807-018-559-107