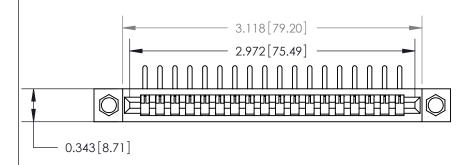

## **Contact Detail**

90 Degree Bend (Code 527 Contacts)

.156 [3.96] Contact Spacing x .200 [5.08] Row Spacing

**See Accompanying Page for:** 

**Contact Bend Details** 

807/857 Series High Temp Card Edge Connector Part Number: 807-018-559-107