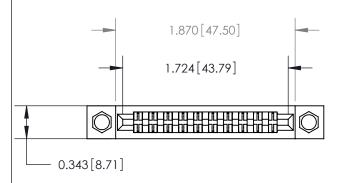

## **Contact Detail**

PC Tail .023x.013(0.58x0.33) - Tail LG=.213(5.41) .156 [3.96] Contact Spacing x .200 [5.08] Row Spacing

**See Accompanying Page for:** 

**Contact Bend Details** 

.095 [2.41] Point of Contact (Measured from bottom of Card Slot)

Card Slot Accepts .054 [1.37] to .070 [1.78] Thick P.C. Board

807/857 Series High Temp Card Edge Connector Part Number: 807-020-524-207

| ACAD REFERENCE NO. 807 ENG MASTER |                  |
|-----------------------------------|------------------|
| DRAWN: J.LEE                      | DATE: AUG. 11/09 |
| CHECKED:                          | DATE:            |
| SCALE: NTS                        | SHEET 1 OF 2     |
| DRAWING NUMBER                    | ISSUE            |

**Mounting Option** 

M3-0.5 Metric Threaded Inserts