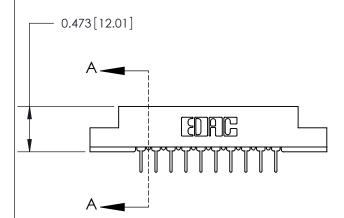

## **Contact Detail**

PC Tail .023x.013(0.58x0.33) - Tail LG=.213(5.41) .156 [3.96] Contact Spacing x .200 [5.08] Row Spacing

**See Accompanying Page for:** 

**Contact Bend Details** 

.095 [2.41] Point of Contact (Measured from bottom of Card Slot)

Card Slot Accepts .054 [1.37] to .070 [1.78] Thick P.C. Board

807/857 Series High Temp Card Edge Connector Part Number: 807-020-524-207

| ACAD REFERENCE NO. 807 ENG MASTER |                  |
|-----------------------------------|------------------|
| DRAWN: J.LEE                      | DATE: AUG. 11/09 |
| CHECKED:                          | DATE:            |
| SCALE: NTS                        | SHEET 1 OF 2     |
| DRAWING NUMBER                    | ISSUE            |