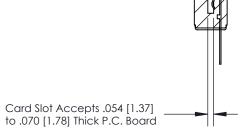

**Mounting Option** No Mounting Lugs **Contact Detail** 

PC Tail .046x.013(1.17x0.33) - Tail LG=.358(9.09) .156 [3.96] Contact Spacing x .200 [5.08] Row Spacing

.175 [4.45] Point of Contact (Measured from bottom of Card Slot)