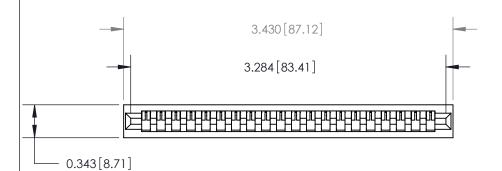

**Mounting Option** No Mounting Lugs **Contact Detail** 

PC Tail .046x.013(1.17x0.33) - Tail LG=.358(9.09) .156 [3.96] Contact Spacing x .200 [5.08] Row Spacing

.175 [4.45] Point of Contact (Measured from bottom of Card Slot)