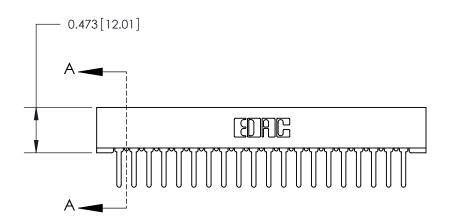

**See Accompanying Page for:** 

**Contact Bend Details** 

| 807/857 Series High Temp Card Edge Connector |
|----------------------------------------------|
| Part Number: 807-020-527-101                 |