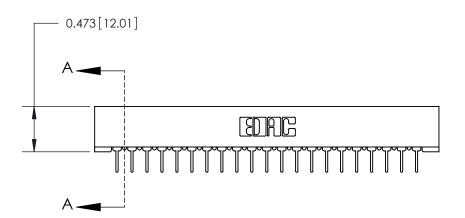

**Mounting Option** No Mounting Lugs **Contact Detail** 

PC Tail .023x.013(0.58x0.33) - Tail LG=.213(5.41)

.156 [3.96] Contact Spacing x .200 [5.08] Row Spacing

.175 [4.45] Point of Contact (Measured from bottom of Card Slot)

Card Slot Accepts .054 [1.37] to .070 [1.78] Thick P.C. Board

**See Accompanying Page for:** 

**Contact Bend Details** 

807/857 Series High Temp Card Edge Connector Part Number: 807-021-531-101

|              |         | EDAC    | -   | INC     |
|--------------|---------|---------|-----|---------|
|              |         | TORONTO | , ( | ONTARIO |
|              |         | CANADA  |     |         |
| YOUR CONNECT | TION TO | QUALITY | 80  | SERVICE |