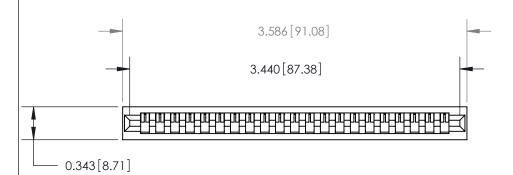

**Mounting Option** No Mounting Lugs **Contact Detail** 

PC Tail .023x.013(0.58x0.33) - Tail LG=.213(5.41)

.156 [3.96] Contact Spacing x .200 [5.08] Row Spacing

.175 [4.45] Point of Contact (Measured from bottom of Card Slot)

Card Slot Accepts .054 [1.37] to .070 [1.78] Thick P.C. Board

**See Accompanying Page for:** 

**Contact Bend Details** 

807/857 Series High Temp Card Edge Connector Part Number: 807-021-531-101

|              |         | EDAC    | -   | INC     |
|--------------|---------|---------|-----|---------|
|              |         | TORONTO | , ( | ONTARIO |
|              |         | CANADA  |     |         |
| YOUR CONNECT | TION TO | QUALITY | 80  | SERVICE |