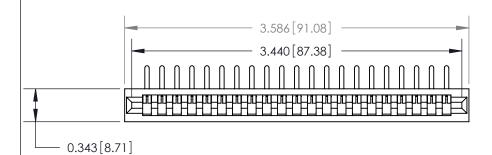

## **Contact Detail**

90 Degree Bend (Code 527 Contacts)

.156 [3.96] Contact Spacing x .200 [5.08] Row Spacing

SECTION A-A .095 [2.41] Point of Contact (Measured from bottom of Card Slot) Card Slot Accepts .054 [1.37] to .070 [1.78] Thick P.C. Board