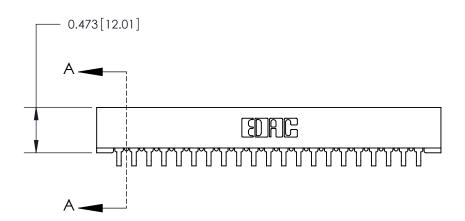

## **Contact Detail**

90 Degree Bend (Code 527 Contacts)

.156 [3.96] Contact Spacing x .200 [5.08] Row Spacing

SECTION A-A .095 [2.41] Point of Contact (Measured from bottom of Card Slot) Card Slot Accepts .054 [1.37] to .070 [1.78] Thick P.C. Board