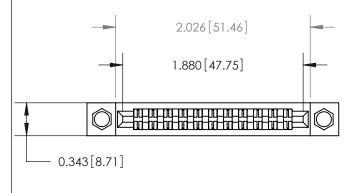

**Mounting Option** 

.156 (3.96) Dia. Mounting Holes

## **Contact Detail**

Wire Wrap .046x.013(1.17x0.33) - Tail LG=.520(13.21)

.156 [3.96] Contact Spacing x .200 [5.08] Row Spacing

**See Accompanying Page for:** 

**Contact Bend Details** 

| .095 [2.41] Point of Contact<br>(Measured from bottom of Card Slot) |  |
|---------------------------------------------------------------------|--|
|                                                                     |  |
| Card Slot Accepts .054 [1.37]<br>to .070 [1.78] Thick P.C. Board    |  |