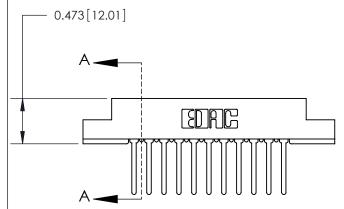

## **Contact Detail**

Wire Wrap .046x.013(1.17x0.33) - Tail LG=.520(13.21)

.156 [3.96] Contact Spacing x .200 [5.08] Row Spacing

**See Accompanying Page for:** 

**Contact Bend Details** 

| .095 [2.41] Point of Contact<br>(Measured from bottom of Card Slot) |  |
|---------------------------------------------------------------------|--|
|                                                                     |  |
| Card Slot Accepts .054 [1.37]<br>to .070 [1.78] Thick P.C. Board    |  |