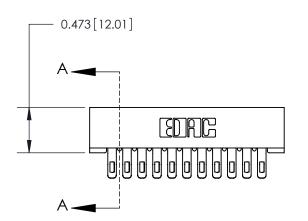

## **Contact Detail**

Extender Board Bend (Code 500 Contacts) .156 [3.96] Contact Spacing x .200 [5.08] Row Spacing

**See Accompanying Page for:** 

**Contact Bend Details** 

.095 [2.41] Point of Contact (Measured from bottom of Card Slot)