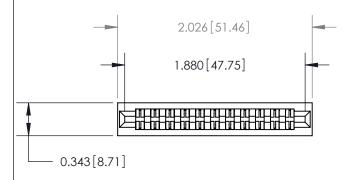

Card Slot Accepts .054 [1.37] to .070 [1.78] Thick P.C. Board

| 807/857 Series High Temp Card Edge Connector |
|----------------------------------------------|
| Part Number: 807-022-555-201                 |