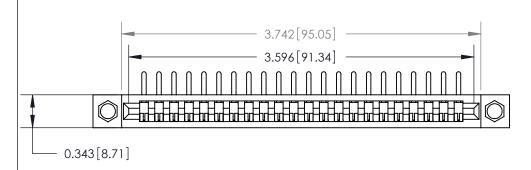

## **Contact Detail**

90 Degree Bend (Code 545 Contacts)

.156 [3.96] Contact Spacing x .200 [5.08] Row Spacing

**See Accompanying Page for:** 

**Contact Bend Details** 

807/857 Series High Temp Card Edge Connector Part Number: 807-022-558-108