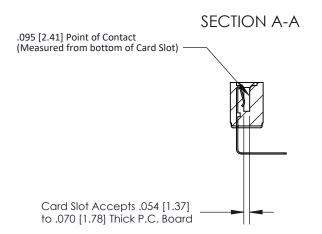

## **Contact Detail**

90 Degree Bend (Code 545 Contacts)

.156 [3.96] Contact Spacing x .200 [5.08] Row Spacing

**See Accompanying Page for:** 

**Contact Bend Details** 

807/857 Series High Temp Card Edge Connector Part Number: 807-022-558-108