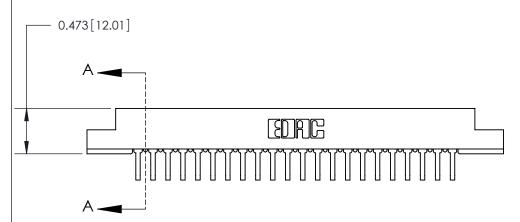

## **Contact Detail**

90 Degree Bend (Code 545 Contacts)

.156 [3.96] Contact Spacing x .200 [5.08] Row Spacing

**See Accompanying Page for:** 

**Contact Bend Details** 

807/857 Series High Temp Card Edge Connector Part Number: 807-022-558-108