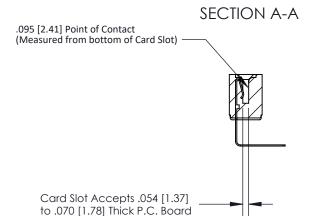

## **Contact Detail**

90 Degree Bend (Code 545 Contacts)

.156 [3.96] Contact Spacing x .200 [5.08] Row Spacing

**See Accompanying Page for:** 

**Contact Bend Details** 

807/857 Series High Temp Card Edge Connector Part Number: 807-022-558-112