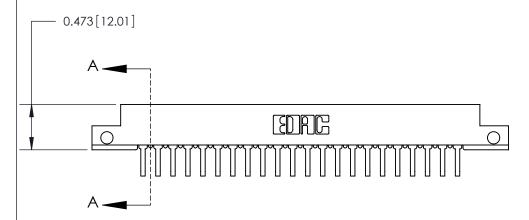

**Mounting Option** 

.128 (3.25) Dia. Side Mounting Holes

## **Contact Detail**

90 Degree Bend (Code 545 Contacts)

.156 [3.96] Contact Spacing x .200 [5.08] Row Spacing









**See Accompanying Page for:** 

**Contact Bend Details** 

807/857 Series High Temp Card Edge Connector Part Number: 807-022-558-112

|                 | 7     | EDAC     | INC       |  |
|-----------------|-------|----------|-----------|--|
|                 |       | RONTO,   | ONTARIO   |  |
|                 |       | CANADA   |           |  |
| YOUR CONNECTION | TO QU | JALITY 8 | & SERVICE |  |

| NONE REFERENCE NO. OUT ENG MASIER |                  |  |  |
|-----------------------------------|------------------|--|--|
| DRAWN: J.LEE                      | DATE: AUG. 11/09 |  |  |
| CHECKED:                          | DATE:            |  |  |
| SCALE: NTS                        | SHEET 1 OF 2     |  |  |
| DRAWING NUMBER                    | ISSUE            |  |  |

807 Assem