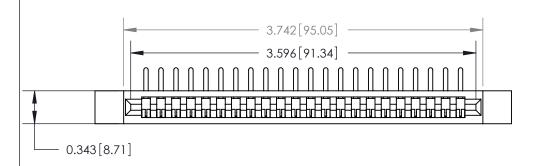

## **Contact Detail**

90 Degree Bend (Code 545 Contacts)

.156 [3.96] Contact Spacing x .200 [5.08] Row Spacing

**See Accompanying Page for:** 

**Contact Bend Details** 

807/857 Series High Temp Card Edge Connector Part Number: 807-022-558-112